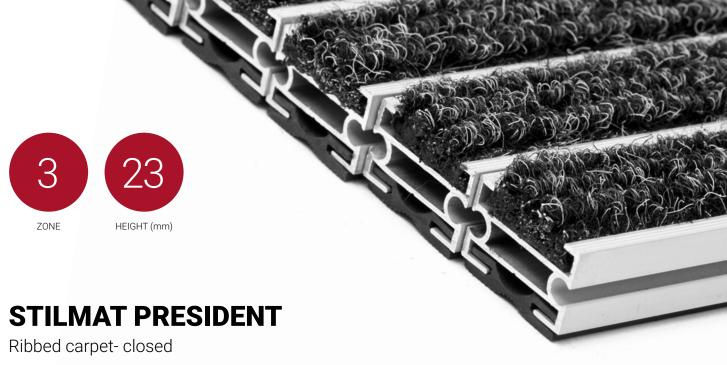

Code: SCL

The PRESIDENT of all aluminum doormats. Base model from which everything starts. Proven design, rigid profiles. The alternative system with closed design. Imagine your impressive entrance with PRESIDENT STILMAT doormat. Suitable for internal use, and for heavy to extreme frequency of passengers. This model is ideal for picking up fine dirt and moisture. Anodized aluminum doormat model with 23mm height with high quality ribbed carpet . The weather-proof solution among the robust solution.

## **STILMAT PRESIDENT**

Ribbed carpet- closed

Code: SCL

| Model                                                             | PRESIDENT (Ribbed carpet)                                                                                                                          |
|-------------------------------------------------------------------|----------------------------------------------------------------------------------------------------------------------------------------------------|
| Tread surface (inlay):                                            | High quality ribbed carpet for Public buildings (A+EFL), durable and luxurious character. Made from 100% Polyamide with gel backing. Weather-proof |
| Ideal for                                                         | Fine dirt and moisture                                                                                                                             |
| Colors:                                                           | Black, Grey, Brown                                                                                                                                 |
| Version                                                           | Closed system                                                                                                                                      |
| Code                                                              | SCL                                                                                                                                                |
| Approx. height (mm)                                               | 23                                                                                                                                                 |
| Entrance position                                                 | Indoors                                                                                                                                            |
| Zones: I - II - III                                               | Zone: III                                                                                                                                          |
| Load                                                              | Extreme                                                                                                                                            |
| Footfall                                                          | Daily footfall of 2000 and up                                                                                                                      |
| Roll-over and drive-over capability:                              | Wheelchairs, Prams, Hand and Light shopping trolleys                                                                                               |
| Support chassis                                                   | Made from rigid anodized aluminum with rubber sound insulation underlay                                                                            |
| Aluminum coating:                                                 | Fully anodized, to increase resistance to corrosion and wear. More aesthetically pleasing finish and harder surface than pure aluminum.            |
| Aluminum material thickness (mm)                                  | 1.2                                                                                                                                                |
| Connection                                                        | Strong PVC connection strip, the entire width                                                                                                      |
| Standard profile clearance approx. (mm)                           | 0 mm closed system                                                                                                                                 |
| Slip resistance                                                   | R 11 slip resistance as per DIN 51130                                                                                                              |
| Max width/profile length for each individual section (mm):        | 6000                                                                                                                                               |
| Max depth/walking depth for individual units (mm):                | Any                                                                                                                                                |
| Mat divisions as per factory standards or customer specifications | Recommended maximum mat weight of 45 kg                                                                                                            |
| Depth for individual units (mm):                                  | Cca 23                                                                                                                                             |
| Stationary load kg/100cm <sup>2</sup>                             | 2200                                                                                                                                               |
| Weight (kg/m²)                                                    | Cca 25                                                                                                                                             |
| Logo options                                                      | Logo engraving                                                                                                                                     |
| Contact                                                           | STILMAT                                                                                                                                            |