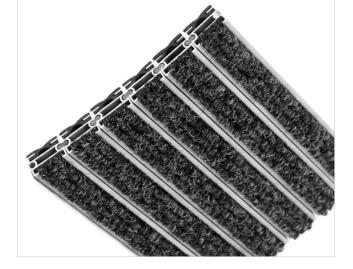

Code: SCL

The PRESIDENT of all aluminum doormats. Base model from which everything starts. Proven design, rigid profiles. The alternative system with closed design. Imagine your impressive entrance with PRESIDENT STILMAT doormat. Suitable for internal use, and for heavy to extreme frequency of passengers. This model is ideal for picking up fine dirt and moisture. Anodized aluminum doormat model with 23mm height with high quality ribbed carpet . The weather-proof solution among the robust solution.

## **STILMAT PRESIDENT**

Ribbed carpet- closed

Code: SCL

| Model                                                             | PRESIDENT (Ribbed carpet)                                                                                                                          |
|-------------------------------------------------------------------|----------------------------------------------------------------------------------------------------------------------------------------------------|
| Tread surface (inlay):                                            | High quality ribbed carpet for Public buildings (A+EFL), durable and luxurious character. Made from 100% Polyamide with gel backing. Weather-proof |
| Ideal for                                                         | Fine dirt and moisture                                                                                                                             |
| Colors:                                                           | Black, Grey, Brown                                                                                                                                 |
| Version                                                           | Closed system                                                                                                                                      |
| Code                                                              | SCL                                                                                                                                                |
| Approx. height (mm)                                               | 23                                                                                                                                                 |
| Entrance position                                                 | Indoors                                                                                                                                            |
| Zones: I - II - III                                               | Zone: III                                                                                                                                          |
| Load                                                              | Extreme                                                                                                                                            |
| Footfall                                                          | Daily footfall of 2000 and up                                                                                                                      |
| Roll-over and drive-over capability:                              | Wheelchairs, Prams, Hand and Light shopping trolleys                                                                                               |
| Support chassis                                                   | Made from rigid anodized aluminum with rubber sound insulation underlay                                                                            |
| Aluminum coating:                                                 | Fully anodized, to increase resistance to corrosion and wear. More aesthetically pleasing finish and harder surface than pure aluminum.            |
| Aluminum material thickness (mm)                                  | 1.2                                                                                                                                                |
| Connection                                                        | Strong PVC connection strip, the entire width                                                                                                      |
| Standard profile clearance approx. (mm)                           | 0 mm closed system                                                                                                                                 |
| Slip resistance                                                   | R 11 slip resistance as per DIN 51130                                                                                                              |
| Max width/profile length for each individual section (mm):        | 6000                                                                                                                                               |
| Max depth/walking depth for individual units (mm):                | Any                                                                                                                                                |
| Mat divisions as per factory standards or customer specifications | Recommended maximum mat weight of 45 kg                                                                                                            |
| Depth for individual units (mm):                                  | Cca 23                                                                                                                                             |
| Stationary load kg/100cm <sup>2</sup>                             | 2200                                                                                                                                               |
| Weight (kg/m²)                                                    | Cca 25                                                                                                                                             |
| Logo options                                                      | Logo engraving                                                                                                                                     |
| Contact                                                           | STILMAT                                                                                                                                            |