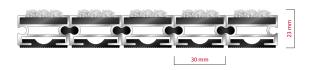

## **STILMAT PRESIDENT**

Ribbed carpet- closed

Code: SCL

| Model                                                             | PRESIDENT (Ribbed carpet)                                                                                                                          |
|-------------------------------------------------------------------|----------------------------------------------------------------------------------------------------------------------------------------------------|
| Tread surface (inlay):                                            | High quality ribbed carpet for Public buildings (A+EFL), durable and luxurious character. Made from 100% Polyamide with gel backing. Weather-proof |
| Ideal for                                                         | Fine dirt and moisture                                                                                                                             |
| Colors:                                                           | Black, Grey, Brown                                                                                                                                 |
| Version                                                           | Closed system                                                                                                                                      |
| Code                                                              | SCL                                                                                                                                                |
| Approx. height (mm)                                               | 23                                                                                                                                                 |
| Entrance position                                                 | Indoors                                                                                                                                            |
| Zones: I - II - III                                               | Zone: III                                                                                                                                          |
| Load                                                              | Extreme                                                                                                                                            |
| Footfall                                                          | Daily footfall of 2000 and up                                                                                                                      |
| Roll-over and drive-over capability:                              | Wheelchairs, Prams, Hand and Light shopping trolleys                                                                                               |
| Support chassis                                                   | Made from rigid anodized aluminum with rubber sound insulation underlay                                                                            |
| Aluminum coating:                                                 | Fully anodized, to increase resistance to corrosion and wear. More aesthetically pleasing finish and harder surface than pure aluminum.            |
| Aluminum material thickness (mm)                                  | 1.2                                                                                                                                                |
| Connection                                                        | Strong PVC connection strip, the entire width                                                                                                      |
| Standard profile clearance approx. (mm)                           | 0 mm closed system                                                                                                                                 |
| Slip resistance                                                   | R 11 slip resistance as per DIN 51130                                                                                                              |
| Max width/profile length for each individual section (mm):        | 6000                                                                                                                                               |
| Max depth/walking depth for individual units (mm):                | Any                                                                                                                                                |
| Mat divisions as per factory standards or customer specifications | Recommended maximum mat weight of 45 kg                                                                                                            |
| Depth for individual units (mm):                                  | Cca 23                                                                                                                                             |
| Stationary load kg/100cm <sup>2</sup>                             | 2200                                                                                                                                               |
| Weight (kg/m²)                                                    | Cca 25                                                                                                                                             |
| Logo options                                                      | Logo engraving                                                                                                                                     |
| Contact                                                           | STILMAT                                                                                                                                            |