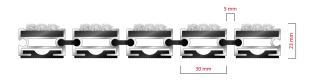

## **STILMAT PRESIDENT**

Ribbed carpet - open

Code: SOL

| Model                                                             | PRESIDENT (Ribbed carpet)                                                                                                                          |
|-------------------------------------------------------------------|----------------------------------------------------------------------------------------------------------------------------------------------------|
| Tread surface (inlay):                                            | High quality ribbed carpet for Public buildings (A+EFL), durable and luxurious character. Made from 100% Polyamide with gel backing. Weather-proof |
| Ideal for                                                         | Fine dirt and moisture                                                                                                                             |
| Colors:                                                           | Black, Grey, Brown                                                                                                                                 |
| Version                                                           | Open system                                                                                                                                        |
| Code                                                              | SOL                                                                                                                                                |
| Approx. height (mm)                                               | 23                                                                                                                                                 |
| Entrance position                                                 | Indoors                                                                                                                                            |
| Zones: I - II - III                                               | Zone: III                                                                                                                                          |
| Load                                                              | Extreme                                                                                                                                            |
| Footfall                                                          | Daily footfall of 2000 and up                                                                                                                      |
| Roll-over and drive-over capability:                              | Wheelchairs, Prams, Hand and Light shopping trolleys                                                                                               |
| Support chassis                                                   | Made from rigid anodized aluminum with rubber sound insulation underlay                                                                            |
| Aluminum coating:                                                 | Fully anodized, to increase resistance to corrosion and wear. More aesthetically pleasing finish and harder surface than pure aluminum.            |
| Aluminum material thickness (mm)                                  | 1.2                                                                                                                                                |
| Connection                                                        | Strong and flexible PVC connection strip, the entire width                                                                                         |
| Standard profile clearance approx. (mm)                           | 5 mm (or 3mm for automatic/revolving doors)                                                                                                        |
| Slip resistance                                                   | R 11 slip resistance as per DIN 51130                                                                                                              |
| Max width/profile length for each individual section (mm):        | 6000                                                                                                                                               |
| Max depth/walking depth for individual units (mm):                | Any                                                                                                                                                |
| Mat divisions as per factory standards or customer specifications | Recommended maximum mat weight of 45 kg                                                                                                            |
| Depth for individual units (mm):                                  | Cca 23                                                                                                                                             |
| Stationary load kg/100cm <sup>2</sup>                             | 2200                                                                                                                                               |
| Weight (kg/m²)                                                    | Cca 20                                                                                                                                             |
| Logo options                                                      | Logo engraving                                                                                                                                     |
| Contact                                                           | STILMAT                                                                                                                                            |
|                                                                   |                                                                                                                                                    |