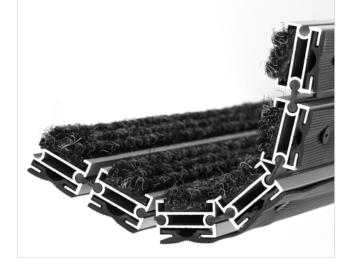

Code: SOL

The PRESIDENT of all aluminum doormats. Base model from which everything starts. Proven design, rigid profiles. Imagine your impressive entrance with PRESIDENT STILMAT doormat. Suitable for internal use and for extreme frequency of passengers. This model is with high quality ribbed carpet ideal for picking up fine dirt and moisture. Anodized aluminum doormat model with 23mm height. The weather-proof solution among the robust solution.

## **STILMAT PRESIDENT**

Ribbed carpet - open

Code: SOL

| Model                                                             | PRESIDENT (Ribbed carpet)                                                                                                                          |
|-------------------------------------------------------------------|----------------------------------------------------------------------------------------------------------------------------------------------------|
| Tread surface (inlay):                                            | High quality ribbed carpet for Public buildings (A+EFL), durable and luxurious character. Made from 100% Polyamide with gel backing. Weather-proof |
| Ideal for                                                         | Fine dirt and moisture                                                                                                                             |
| Colors:                                                           | Black, Grey, Brown                                                                                                                                 |
| Version                                                           | Open system                                                                                                                                        |
| Code                                                              | SOL                                                                                                                                                |
| Approx. height (mm)                                               | 23                                                                                                                                                 |
| Entrance position                                                 | Indoors                                                                                                                                            |
| Zones: I - II - III                                               | Zone: III                                                                                                                                          |
| Load                                                              | Extreme                                                                                                                                            |
| Footfall                                                          | Daily footfall of 2000 and up                                                                                                                      |
| Roll-over and drive-over capability:                              | Wheelchairs, Prams, Hand and Light shopping trolleys                                                                                               |
| Support chassis                                                   | Made from rigid anodized aluminum with rubber sound insulation underlay                                                                            |
| Aluminum coating:                                                 | Fully anodized, to increase resistance to corrosion and wear. More aesthetically pleasing finish and harder surface than pure aluminum.            |
| Aluminum material thickness (mm)                                  | 1.2                                                                                                                                                |
| Connection                                                        | Strong and flexible PVC connection strip, the entire width                                                                                         |
| Standard profile clearance approx. (mm)                           | 5 mm (or 3mm for automatic/revolving doors)                                                                                                        |
| Slip resistance                                                   | R 11 slip resistance as per DIN 51130                                                                                                              |
| Max width/profile length for each individual section (mm):        | 6000                                                                                                                                               |
| Max depth/walking depth for individual units (mm):                | Any                                                                                                                                                |
| Mat divisions as per factory standards or customer specifications | Recommended maximum mat weight of 45 kg                                                                                                            |
| Depth for individual units (mm):                                  | Cca 23                                                                                                                                             |
| Stationary load kg/100cm <sup>2</sup>                             | 2200                                                                                                                                               |
| Weight (kg/m²)                                                    | Cca 20                                                                                                                                             |
| Logo options                                                      | Logo engraving                                                                                                                                     |
| Contact                                                           | STILMAT                                                                                                                                            |
|                                                                   |                                                                                                                                                    |