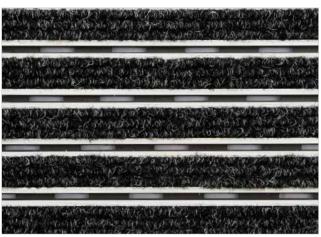

## **STILMAT PRESIDENT**

Ribbed carpet - open

Code: SOL

| Model                                                             | PRESIDENT (Ribbed carpet)                                                                                                                          |
|-------------------------------------------------------------------|----------------------------------------------------------------------------------------------------------------------------------------------------|
| Tread surface (inlay):                                            | High quality ribbed carpet for Public buildings (A+EFL), durable and luxurious character. Made from 100% Polyamide with gel backing. Weather-proof |
| Ideal for                                                         | Fine dirt and moisture                                                                                                                             |
| Colors:                                                           | Black, Grey, Brown                                                                                                                                 |
| Version                                                           | Open system                                                                                                                                        |
| Code                                                              | SOL                                                                                                                                                |
| Approx. height (mm)                                               | 23                                                                                                                                                 |
| Entrance position                                                 | Indoors                                                                                                                                            |
| Zones: I - II - III                                               | Zone: III                                                                                                                                          |
| Load                                                              | Extreme                                                                                                                                            |
| Footfall                                                          | Daily footfall of 2000 and up                                                                                                                      |
| Roll-over and drive-over capability:                              | Wheelchairs, Prams, Hand and Light shopping trolleys                                                                                               |
| Support chassis                                                   | Made from rigid anodized aluminum with rubber sound insulation underlay                                                                            |
| Aluminum coating:                                                 | Fully anodized, to increase resistance to corrosion and wear. More aesthetically pleasing finish and harder surface than pure aluminum.            |
| Aluminum material thickness (mm)                                  | 1.2                                                                                                                                                |
| Connection                                                        | Strong and flexible PVC connection strip, the entire width                                                                                         |
| Standard profile clearance approx. (mm)                           | 5 mm (or 3mm for automatic/revolving doors)                                                                                                        |
| Slip resistance                                                   | R 11 slip resistance as per DIN 51130                                                                                                              |
| Max width/profile length for each individual section (mm):        | 6000                                                                                                                                               |
| Max depth/walking depth for individual units (mm):                | Any                                                                                                                                                |
| Mat divisions as per factory standards or customer specifications | Recommended maximum mat weight of 45 kg                                                                                                            |
| Depth for individual units (mm):                                  | Cca 23                                                                                                                                             |
| Stationary load kg/100cm <sup>2</sup>                             | 2200                                                                                                                                               |
| Weight (kg/m²)                                                    | Cca 20                                                                                                                                             |
| Logo options                                                      | Logo engraving                                                                                                                                     |
| Contact                                                           | STILMAT                                                                                                                                            |
|                                                                   |                                                                                                                                                    |