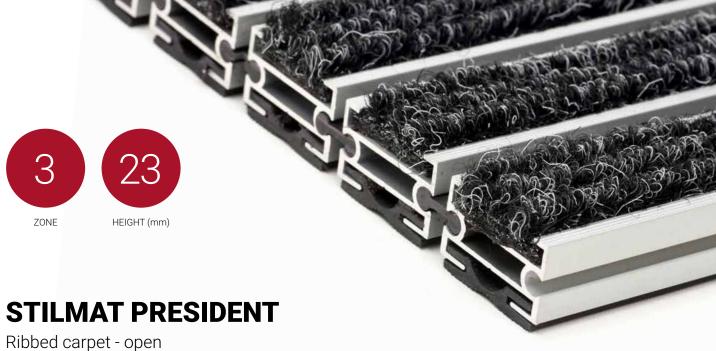

Code: SOL

The PRESIDENT of all aluminum doormats. Base model from which everything starts. Proven design, rigid profiles. Imagine your impressive entrance with PRESIDENT STILMAT doormat. Suitable for internal use and for extreme frequency of passengers. This model is with high quality ribbed carpet ideal for picking up fine dirt and moisture. Anodized aluminum doormat model with 23mm height. The weather-proof solution among the robust solution.

## **STILMAT PRESIDENT**

Ribbed carpet - open

Code: SOL

| Model                                                             | PRESIDENT (Ribbed carpet)                                                                                                                          |
|-------------------------------------------------------------------|----------------------------------------------------------------------------------------------------------------------------------------------------|
| Tread surface (inlay):                                            | High quality ribbed carpet for Public buildings (A+EFL), durable and luxurious character. Made from 100% Polyamide with gel backing. Weather-proof |
| Ideal for                                                         | Fine dirt and moisture                                                                                                                             |
| Colors:                                                           | Black, Grey, Brown                                                                                                                                 |
| Version                                                           | Open system                                                                                                                                        |
| Code                                                              | SOL                                                                                                                                                |
| Approx. height (mm)                                               | 23                                                                                                                                                 |
| Entrance position                                                 | Indoors                                                                                                                                            |
| Zones: I - II - III                                               | Zone: III                                                                                                                                          |
| Load                                                              | Extreme                                                                                                                                            |
| Footfall                                                          | Daily footfall of 2000 and up                                                                                                                      |
| Roll-over and drive-over capability:                              | Wheelchairs, Prams, Hand and Light shopping trolleys                                                                                               |
| Support chassis                                                   | Made from rigid anodized aluminum with rubber sound insulation underlay                                                                            |
| Aluminum coating:                                                 | Fully anodized, to increase resistance to corrosion and wear. More aesthetically pleasing finish and harder surface than pure aluminum.            |
| Aluminum material thickness (mm)                                  | 1.2                                                                                                                                                |
| Connection                                                        | Strong and flexible PVC connection strip, the entire width                                                                                         |
| Standard profile clearance approx. (mm)                           | 5 mm (or 3mm for automatic/revolving doors)                                                                                                        |
| Slip resistance                                                   | R 11 slip resistance as per DIN 51130                                                                                                              |
| Max width/profile length for each individual section (mm):        | 6000                                                                                                                                               |
| Max depth/walking depth for individual units (mm):                | Any                                                                                                                                                |
| Mat divisions as per factory standards or customer specifications | Recommended maximum mat weight of 45 kg                                                                                                            |
| Depth for individual units (mm):                                  | Cca 23                                                                                                                                             |
| Stationary load kg/100cm <sup>2</sup>                             | 2200                                                                                                                                               |
| Weight (kg/m²)                                                    | Cca 20                                                                                                                                             |
| Logo options                                                      | Logo engraving                                                                                                                                     |
| Contact                                                           | STILMAT                                                                                                                                            |
|                                                                   |                                                                                                                                                    |