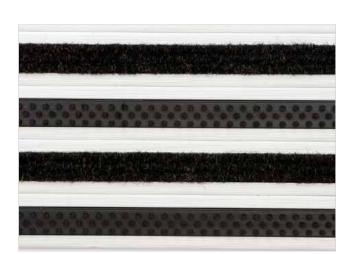

PRINTZ is famous and the lowest model of STILMAT alu doormats. The alternative system with closed design. Ideal for small pit depth for picking up coarse dirt, fine dirt and moisture. The thorough brushes for an extra cleaning effect and high quality ribbed carpet .Anodized aluminum doormat model which is only 16mm high. The weather-proof solution for entrances with normal to heavy visitor frequency. Imagine your impressive entrance with PRINZ STILMAT doormat. Suitable for internal use. Closed, hard-wearing entrance mats produced to fit width and walking depth specifications perfectly.

## **STILMAT PRINZ**

Lux Brush/Ribbed carpet - closed

Code: JCBL

| Model                                                             | PRINZ (Lux Brush & Ribbed carpet)                                                                                                                                                   |
|-------------------------------------------------------------------|-------------------------------------------------------------------------------------------------------------------------------------------------------------------------------------|
| Tread surface (inlay):                                            | Lux brushes recessed, robust and High quality ribbed carpet for Public buildings (A+EFL), durable and luxurious character. Made from 100% Polyamide with gel backing. Weather-proof |
| Ideal for                                                         | Coarse dirt, fine dirt and moisture                                                                                                                                                 |
| Colors:                                                           | Black, Grey, Brown                                                                                                                                                                  |
| Version                                                           | Closed system                                                                                                                                                                       |
| Code                                                              | JCBL                                                                                                                                                                                |
| Approx. height (mm)                                               | 16                                                                                                                                                                                  |
| Entrance position                                                 | Covered outdoor areas, gateways, passages                                                                                                                                           |
| Zones: I - II - III                                               | Zone : II                                                                                                                                                                           |
| Load                                                              | Heavy                                                                                                                                                                               |
| Footfall                                                          | Daily footfall up to 1000                                                                                                                                                           |
| Roll-over and drive-over capability:                              | Wheelchairs, Prams, Hand and Light shopping trolleys                                                                                                                                |
| Support chassis                                                   | Made from rigid anodized aluminum with rubber sound insulation underlay                                                                                                             |
| Aluminum coating                                                  | Fully anodized, to increase resistance to corrosion and wear. More aesthetically pleasing finish and harder surface than pure aluminum                                              |
| Aluminum material thickness (mm)                                  | 1.2                                                                                                                                                                                 |
| Connection                                                        | Strong PVC connection strip, the entire width                                                                                                                                       |
| Standard profile clearance approx. (mm)                           | 0 mm, closed system                                                                                                                                                                 |
| Slip resistance                                                   | R 11 slip resistance as per DIN 51130                                                                                                                                               |
| Max width/profile length for each individual section (mm):        | 6000                                                                                                                                                                                |
| Max depth/walking depth for individual units (mm):                | Any                                                                                                                                                                                 |
| Mat divisions as per factory standards or customer specifications | Recommended maximum mat weight of 45 kg                                                                                                                                             |
| Depth for individual units (mm):                                  | Cca 16                                                                                                                                                                              |
| Stationary load kg/100cm <sup>2</sup>                             | 1650                                                                                                                                                                                |
| Weight (kg/m²)                                                    | Cca 17                                                                                                                                                                              |
| Logo options                                                      | Logo engraving                                                                                                                                                                      |
| Contact                                                           | STILMAT                                                                                                                                                                             |
|                                                                   |                                                                                                                                                                                     |