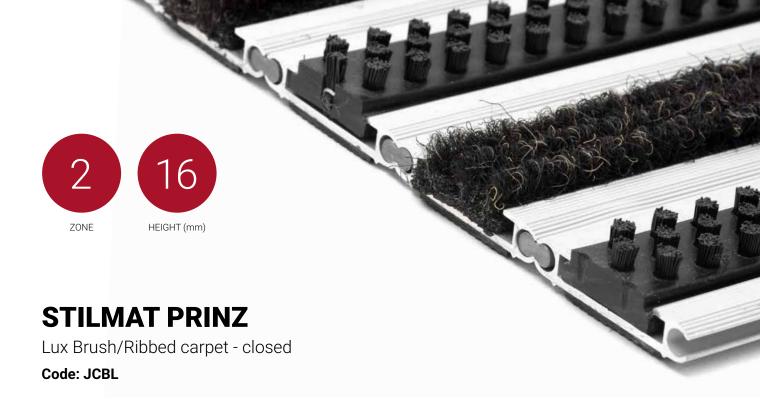

PRINTZ is famous and the lowest model of STILMAT alu doormats. The alternative system with closed design. Ideal for small pit depth for picking up coarse dirt, fine dirt and moisture. The thorough brushes for an extra cleaning effect and high quality ribbed carpet .Anodized aluminum doormat model which is only 16mm high. The weather-proof solution for entrances with normal to heavy visitor frequency. Imagine your impressive entrance with PRINZ STILMAT doormat. Suitable for internal use. Closed, hard-wearing entrance mats produced to fit width and walking depth specifications perfectly.

## **STILMAT PRINZ**

Lux Brush/Ribbed carpet - closed

Code: JCBL

| Model                                                             | PRINZ (Lux Brush & Ribbed carpet)                                                                                                                                                   |
|-------------------------------------------------------------------|-------------------------------------------------------------------------------------------------------------------------------------------------------------------------------------|
| Tread surface (inlay):                                            | Lux brushes recessed, robust and High quality ribbed carpet for Public buildings (A+EFL), durable and luxurious character. Made from 100% Polyamide with gel backing. Weather-proof |
| Ideal for                                                         | Coarse dirt, fine dirt and moisture                                                                                                                                                 |
| Colors:                                                           | Black, Grey, Brown                                                                                                                                                                  |
| Version                                                           | Closed system                                                                                                                                                                       |
| Code                                                              | JCBL                                                                                                                                                                                |
| Approx. height (mm)                                               | 16                                                                                                                                                                                  |
| Entrance position                                                 | Covered outdoor areas, gateways, passages                                                                                                                                           |
| Zones: I - II - III                                               | Zone : II                                                                                                                                                                           |
| Load                                                              | Heavy                                                                                                                                                                               |
| Footfall                                                          | Daily footfall up to 1000                                                                                                                                                           |
| Roll-over and drive-over capability:                              | Wheelchairs, Prams, Hand and Light shopping trolleys                                                                                                                                |
| Support chassis                                                   | Made from rigid anodized aluminum with rubber sound insulation underlay                                                                                                             |
| Aluminum coating                                                  | Fully anodized, to increase resistance to corrosion and wear. More aesthetically pleasing finish and harder surface than pure aluminum                                              |
| Aluminum material thickness (mm)                                  | 1.2                                                                                                                                                                                 |
| Connection                                                        | Strong PVC connection strip, the entire width                                                                                                                                       |
| Standard profile clearance approx. (mm)                           | 0 mm, closed system                                                                                                                                                                 |
| Slip resistance                                                   | R 11 slip resistance as per DIN 51130                                                                                                                                               |
| Max width/profile length for each individual section (mm):        | 6000                                                                                                                                                                                |
| Max depth/walking depth for individual units (mm):                | Any                                                                                                                                                                                 |
| Mat divisions as per factory standards or customer specifications | Recommended maximum mat weight of 45 kg                                                                                                                                             |
| Depth for individual units (mm):                                  | Cca 16                                                                                                                                                                              |
| Stationary load kg/100cm <sup>2</sup>                             | 1650                                                                                                                                                                                |
| Weight (kg/m²)                                                    | Cca 17                                                                                                                                                                              |
| Logo options                                                      | Logo engraving                                                                                                                                                                      |
| Contact                                                           | STILMAT                                                                                                                                                                             |
|                                                                   |                                                                                                                                                                                     |