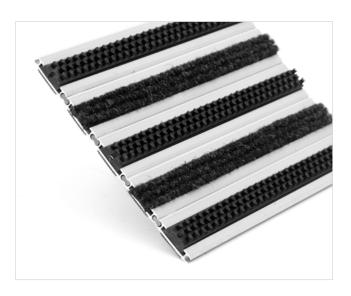

PRINTZ is famous and the lowest model of STILMAT alu doormats. The alternative system with closed design. Ideal for small pit depth for picking up coarse dirt, fine dirt and moisture. The thorough brushes for an extra cleaning effect and high quality ribbed carpet .Anodized aluminum doormat model which is only 16mm high. The weather-proof solution for entrances with normal to heavy visitor frequency. Imagine your impressive entrance with PRINZ STILMAT doormat. Suitable for internal use. Closed, hard-wearing entrance mats produced to fit width and walking depth specifications perfectly.

## **STILMAT PRINZ**

Lux Brush/Ribbed carpet - closed

Code: JCBL

| Model                                                             | PRINZ (Lux Brush & Ribbed carpet)                                                                                                                                                   |
|-------------------------------------------------------------------|-------------------------------------------------------------------------------------------------------------------------------------------------------------------------------------|
| Tread surface (inlay):                                            | Lux brushes recessed, robust and High quality ribbed carpet for Public buildings (A+EFL), durable and luxurious character. Made from 100% Polyamide with gel backing. Weather-proof |
| Ideal for                                                         | Coarse dirt, fine dirt and moisture                                                                                                                                                 |
| Colors:                                                           | Black, Grey, Brown                                                                                                                                                                  |
| Version                                                           | Closed system                                                                                                                                                                       |
| Code                                                              | JCBL                                                                                                                                                                                |
| Approx. height (mm)                                               | 16                                                                                                                                                                                  |
| Entrance position                                                 | Covered outdoor areas, gateways, passages                                                                                                                                           |
| Zones: I - II - III                                               | Zone : II                                                                                                                                                                           |
| Load                                                              | Heavy                                                                                                                                                                               |
| Footfall                                                          | Daily footfall up to 1000                                                                                                                                                           |
| Roll-over and drive-over capability:                              | Wheelchairs, Prams, Hand and Light shopping trolleys                                                                                                                                |
| Support chassis                                                   | Made from rigid anodized aluminum with rubber sound insulation underlay                                                                                                             |
| Aluminum coating                                                  | Fully anodized, to increase resistance to corrosion and wear. More aesthetically pleasing finish and harder surface than pure aluminum                                              |
| Aluminum material thickness (mm)                                  | 1.2                                                                                                                                                                                 |
| Connection                                                        | Strong PVC connection strip, the entire width                                                                                                                                       |
| Standard profile clearance approx. (mm)                           | 0 mm, closed system                                                                                                                                                                 |
| Slip resistance                                                   | R 11 slip resistance as per DIN 51130                                                                                                                                               |
| Max width/profile length for each individual section (mm):        | 6000                                                                                                                                                                                |
| Max depth/walking depth for individual units (mm):                | Any                                                                                                                                                                                 |
| Mat divisions as per factory standards or customer specifications | Recommended maximum mat weight of 45 kg                                                                                                                                             |
| Depth for individual units (mm):                                  | Cca 16                                                                                                                                                                              |
| Stationary load kg/100cm <sup>2</sup>                             | 1650                                                                                                                                                                                |
| Weight (kg/m²)                                                    | Cca 17                                                                                                                                                                              |
| Logo options                                                      | Logo engraving                                                                                                                                                                      |
| Contact                                                           | STILMAT                                                                                                                                                                             |
|                                                                   |                                                                                                                                                                                     |