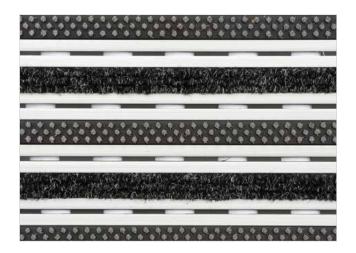

**STILMAT PRINZ** 

Lux Brush/Ribbed Carpet - open Code: JOBL

PRINZ is famous and the lowest model of STILMAT alu doormats. Ideal for small pit depth for picking up coarse, fine dirt and moisture. The thorough brushes for an extra cleaning effect and high quality ribbed carpet .Anodized aluminum doormat model which is only 16mm high. The weather-proof solution for entrances with normal to heavy visitor frequency. Imagine your impressive entrance with PRINZ STILMAT doormat. Suitable for internal use. Flexible and roll-up, entrance mats produced to fit width and walking depth specifications perfectly. Suitable for wheeled traffic.

## Code: JOBL

| Model                                                             | PRINZ (Brush & Ribbed carpet)                                                                                                                                                        |
|-------------------------------------------------------------------|--------------------------------------------------------------------------------------------------------------------------------------------------------------------------------------|
| Tread surface (inlay):                                            | Lux brushes recessed, robust and High quality ribbed carpet for Public buildings (A+EFL) , durable and luxurious character. Made from 100% Polyamide with gel backing. Weather-proof |
| Ideal for                                                         | Coarse dirt, fine dirt and moisture                                                                                                                                                  |
| Colors:                                                           | Black, Grey, Brown                                                                                                                                                                   |
| Version                                                           | Open system                                                                                                                                                                          |
| Code                                                              | JOBL                                                                                                                                                                                 |
| Approx. height (mm)                                               | 16 mm                                                                                                                                                                                |
| Entrance position                                                 | Covered outdoor areas, gateways, passages                                                                                                                                            |
| Zones: I – II - III                                               | Zone: II                                                                                                                                                                             |
| Load                                                              | Heavy                                                                                                                                                                                |
| Footfall                                                          | Daily footfall up to 1000                                                                                                                                                            |
| Roll-over and drive-over capability:                              | Wheelchairs, Prams, Hand and Light shopping trolleys                                                                                                                                 |
| Support chassis                                                   | Made from rigid anodized aluminum with rubber sound insulation underlay                                                                                                              |
| Aluminum coating                                                  | Fully anodized, to increase resistance to corrosion and wear. More aesthetically pleasing finish and harder surface than pure aluminum                                               |
| Aluminum material thickness (mm)                                  | 1.2                                                                                                                                                                                  |
| Connection                                                        | Strong and flexible PVC connection strip, the entire width                                                                                                                           |
| Standard profile clearance approx. (mm)                           | 5 mm (or 3mm for automatic/revolving doors)                                                                                                                                          |
| Slip resistance                                                   | R 11 slip resistance as per DIN 51130                                                                                                                                                |
| Max width/profile length for each individual section (mm):        | 6000                                                                                                                                                                                 |
| Max depth/walking depth for individual units (mm):                | Any                                                                                                                                                                                  |
| Mat divisions as per factory standards or customer specifications | Recommended maximum mat weight of 45 kg                                                                                                                                              |
| Depth for individual units (mm):                                  | Cca 15                                                                                                                                                                               |
| Stationary load kg/100cm <sup>2</sup>                             | 1650                                                                                                                                                                                 |
| Weight (kg/m²)                                                    | Cca 14                                                                                                                                                                               |
| Logo options                                                      | Logo engraving                                                                                                                                                                       |
| Contact                                                           | STILMAT                                                                                                                                                                              |