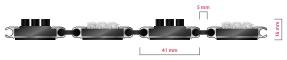

## Code: JOBL

| Model                                                             | PRINZ (Brush & Ribbed carpet)                                                                                                                                                        |
|-------------------------------------------------------------------|--------------------------------------------------------------------------------------------------------------------------------------------------------------------------------------|
| Tread surface (inlay):                                            | Lux brushes recessed, robust and High quality ribbed carpet for Public buildings (A+EFL) , durable and luxurious character. Made from 100% Polyamide with gel backing. Weather-proof |
| Ideal for                                                         | Coarse dirt, fine dirt and moisture                                                                                                                                                  |
| Colors:                                                           | Black, Grey, Brown                                                                                                                                                                   |
| Version                                                           | Open system                                                                                                                                                                          |
| Code                                                              | JOBL                                                                                                                                                                                 |
| Approx. height (mm)                                               | 16 mm                                                                                                                                                                                |
| Entrance position                                                 | Covered outdoor areas, gateways, passages                                                                                                                                            |
| Zones: I – II - III                                               | Zone: II                                                                                                                                                                             |
| Load                                                              | Heavy                                                                                                                                                                                |
| Footfall                                                          | Daily footfall up to 1000                                                                                                                                                            |
| Roll-over and drive-over capability:                              | Wheelchairs, Prams, Hand and Light shopping trolleys                                                                                                                                 |
| Support chassis                                                   | Made from rigid anodized aluminum with rubber sound insulation underlay                                                                                                              |
| Aluminum coating                                                  | Fully anodized, to increase resistance to corrosion and wear. More aesthetically pleasing finish and harder surface than pure aluminum                                               |
| Aluminum material thickness (mm)                                  | 1.2                                                                                                                                                                                  |
| Connection                                                        | Strong and flexible PVC connection strip, the entire width                                                                                                                           |
| Standard profile clearance approx. (mm)                           | 5 mm (or 3mm for automatic/revolving doors)                                                                                                                                          |
| Slip resistance                                                   | R 11 slip resistance as per DIN 51130                                                                                                                                                |
| Max width/profile length for each individual section (mm):        | 6000                                                                                                                                                                                 |
| Max depth/walking depth for individual units (mm):                | Any                                                                                                                                                                                  |
| Mat divisions as per factory standards or customer specifications | Recommended maximum mat weight of 45 kg                                                                                                                                              |
| Depth for individual units (mm):                                  | Cca 15                                                                                                                                                                               |
| Stationary load kg/100cm <sup>2</sup>                             | 1650                                                                                                                                                                                 |
| Weight (kg/m²)                                                    | Cca 14                                                                                                                                                                               |
| Logo options                                                      | Logo engraving                                                                                                                                                                       |
| Contact                                                           | STILMAT                                                                                                                                                                              |