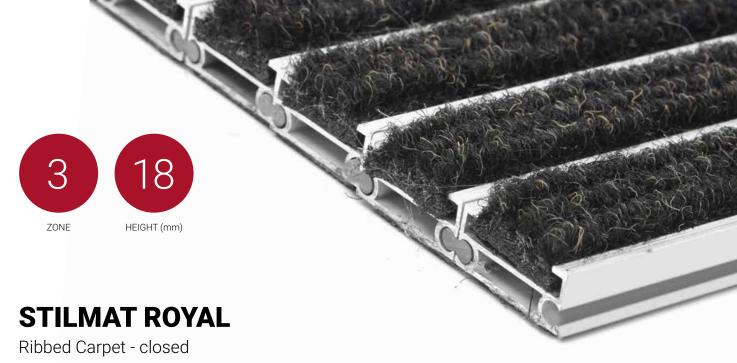

Code: RCL

ROYAL is our popular model with noble style. Closely related to some higher models. The alternative system with closed design Imagine your impressive entrance with ROYAL STILMAT doormat. Suitable for internal use and for normal or heavy frequency of passengers. This model is ideal for middle pit depth, for picking up fine dirt and moisture. Anodized aluminum doormat model with 18mm height and high quality ribbed carpet. The weather-proof solution among the robust solution. Closed hard-wearing entrance mats produced to fit width and walking depth specifications perfectly. Suitable for wheeled traffic.

## **STILMAT ROYAL**

Ribbed Carpet - closed

## Code: RCL

| Model                                                             | ROYAL (Ribbed carpet)                                                                                                                               |
|-------------------------------------------------------------------|-----------------------------------------------------------------------------------------------------------------------------------------------------|
| Tread surface (inlay):                                            | High quality ribbed carpet for Public buildings (A+EFL) , durable and luxurious character. Made from 100% Polyamide with gel backing. Weather-proof |
| Ideal for                                                         | Fine dirt and moisture                                                                                                                              |
| Colors:                                                           | Black, Grey, Brown                                                                                                                                  |
| Version                                                           | Closed system                                                                                                                                       |
| Code                                                              | RCL                                                                                                                                                 |
| Approx. height (mm)                                               | 18                                                                                                                                                  |
| Entrance position                                                 | Indoors                                                                                                                                             |
| Zones: I – II - III                                               | Zone: III                                                                                                                                           |
| Load                                                              | Heavy                                                                                                                                               |
| Footfall                                                          | Daily footfall up to 1500                                                                                                                           |
| Roll-over and drive-over capability:                              | Wheelchairs, Prams, Hand and Light shopping trolleys                                                                                                |
| Support chassis                                                   | Made from rigid anodized aluminum with rubber sound insulation underlay                                                                             |
| Aluminum coating:                                                 | Fully anodized, to increase resistance to corrosion and wear. More aesthetically pleasing finish and harder surface than pure aluminum.             |
| Aluminum material thickness (mm)                                  | 1.2                                                                                                                                                 |
| Connection                                                        | Strong PVC connection strip, the entire width                                                                                                       |
| Standard profile clearance approx. (mm)                           | 0 mm closed system                                                                                                                                  |
| Slip resistance                                                   | R 11 slip resistance as per DIN 51130                                                                                                               |
| Max width/profile length for each individual section (mm):        | 6000                                                                                                                                                |
| Max depth/walking depth for individual units (mm):                | Any                                                                                                                                                 |
| Mat divisions as per factory standards or customer specifications | Recommended maximum mat weight of 45 kg                                                                                                             |
| Depth for individual units (mm):                                  | Cca 18                                                                                                                                              |
| Stationary load kg/100cm <sup>2</sup>                             | 2200                                                                                                                                                |
| Weight (kg/m²)                                                    | Cca 20                                                                                                                                              |
| Logo options                                                      | Logo engraving                                                                                                                                      |
| Contact                                                           | STILMAT                                                                                                                                             |