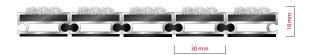

## **STILMAT ROYAL**

Ribbed Carpet - closed

## Code: RCL

| Model                                                             | ROYAL (Ribbed carpet)                                                                                                                               |
|-------------------------------------------------------------------|-----------------------------------------------------------------------------------------------------------------------------------------------------|
| Tread surface (inlay):                                            | High quality ribbed carpet for Public buildings (A+EFL) , durable and luxurious character. Made from 100% Polyamide with gel backing. Weather-proof |
| Ideal for                                                         | Fine dirt and moisture                                                                                                                              |
| Colors:                                                           | Black, Grey, Brown                                                                                                                                  |
| Version                                                           | Closed system                                                                                                                                       |
| Code                                                              | RCL                                                                                                                                                 |
| Approx. height (mm)                                               | 18                                                                                                                                                  |
| Entrance position                                                 | Indoors                                                                                                                                             |
| Zones: I – II - III                                               | Zone: III                                                                                                                                           |
| Load                                                              | Heavy                                                                                                                                               |
| Footfall                                                          | Daily footfall up to 1500                                                                                                                           |
| Roll-over and drive-over capability:                              | Wheelchairs, Prams, Hand and Light shopping trolleys                                                                                                |
| Support chassis                                                   | Made from rigid anodized aluminum with rubber sound insulation underlay                                                                             |
| Aluminum coating:                                                 | Fully anodized, to increase resistance to corrosion and wear. More aesthetically pleasing finish and harder surface than pure aluminum.             |
| Aluminum material thickness (mm)                                  | 1.2                                                                                                                                                 |
| Connection                                                        | Strong PVC connection strip, the entire width                                                                                                       |
| Standard profile clearance approx. (mm)                           | 0 mm closed system                                                                                                                                  |
| Slip resistance                                                   | R 11 slip resistance as per DIN 51130                                                                                                               |
| Max width/profile length for each individual section (mm):        | 6000                                                                                                                                                |
| Max depth/walking depth for individual units (mm):                | Any                                                                                                                                                 |
| Mat divisions as per factory standards or customer specifications | Recommended maximum mat weight of 45 kg                                                                                                             |
| Depth for individual units (mm):                                  | Cca 18                                                                                                                                              |
| Stationary load kg/100cm <sup>2</sup>                             | 2200                                                                                                                                                |
| Weight (kg/m²)                                                    | Cca 20                                                                                                                                              |
| Logo options                                                      | Logo engraving                                                                                                                                      |
| Contact                                                           | STILMAT                                                                                                                                             |