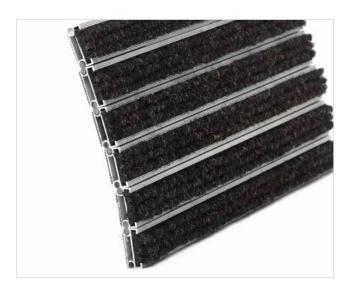

Code: RCL

ROYAL is our popular model with noble style. Closely related to some higher models. The alternative system with closed design Imagine your impressive entrance with ROYAL STILMAT doormat. Suitable for internal use and for normal or heavy frequency of passengers. This model is ideal for middle pit depth, for picking up fine dirt and moisture. Anodized aluminum doormat model with 18mm height and high quality ribbed carpet. The weather-proof solution among the robust solution. Closed hard-wearing entrance mats produced to fit width and walking depth specifications perfectly. Suitable for wheeled traffic.

## Code: RCL

| Model                                                             | ROYAL (Ribbed carpet)                                                                                                                               |
|-------------------------------------------------------------------|-----------------------------------------------------------------------------------------------------------------------------------------------------|
| Tread surface (inlay):                                            | High quality ribbed carpet for Public buildings (A+EFL) , durable and luxurious character. Made from 100% Polyamide with gel backing. Weather-proof |
| Ideal for                                                         | Fine dirt and moisture                                                                                                                              |
| Colors:                                                           | Black, Grey, Brown                                                                                                                                  |
| Version                                                           | Closed system                                                                                                                                       |
| Code                                                              | RCL                                                                                                                                                 |
| Approx. height (mm)                                               | 18                                                                                                                                                  |
| Entrance position                                                 | Indoors                                                                                                                                             |
| Zones: I – II - III                                               | Zone: III                                                                                                                                           |
| Load                                                              | Heavy                                                                                                                                               |
| Footfall                                                          | Daily footfall up to 1500                                                                                                                           |
| Roll-over and drive-over capability:                              | Wheelchairs, Prams, Hand and Light shopping trolleys                                                                                                |
| Support chassis                                                   | Made from rigid anodized aluminum with rubber sound insulation underlay                                                                             |
| Aluminum coating:                                                 | Fully anodized, to increase resistance to corrosion and wear. More aesthetically pleasing finish and harder surface than pure aluminum.             |
| Aluminum material thickness (mm)                                  | 1.2                                                                                                                                                 |
| Connection                                                        | Strong PVC connection strip, the entire width                                                                                                       |
| Standard profile clearance approx. (mm)                           | 0 mm closed system                                                                                                                                  |
| Slip resistance                                                   | R 11 slip resistance as per DIN 51130                                                                                                               |
| Max width/profile length for each individual section (mm):        | 6000                                                                                                                                                |
| Max depth/walking depth for individual units (mm):                | Any                                                                                                                                                 |
| Mat divisions as per factory standards or customer specifications | Recommended maximum mat weight of 45 kg                                                                                                             |
| Depth for individual units (mm):                                  | Cca 18                                                                                                                                              |
| Stationary load kg/100cm <sup>2</sup>                             | 2200                                                                                                                                                |
| Weight (kg/m²)                                                    | Cca 20                                                                                                                                              |
| Logo options                                                      | Logo engraving                                                                                                                                      |
| Contact                                                           | STILMAT                                                                                                                                             |