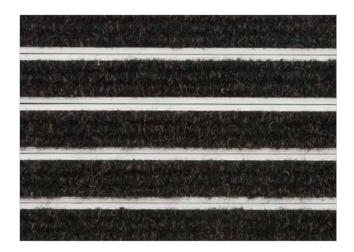

Code: RCL

ROYAL is our popular model with noble style. Closely related to some higher models. The alternative system with closed design Imagine your impressive entrance with ROYAL STILMAT doormat. Suitable for internal use and for normal or heavy frequency of passengers. This model is ideal for middle pit depth, for picking up fine dirt and moisture. Anodized aluminum doormat model with 18mm height and high quality ribbed carpet. The weather-proof solution among the robust solution. Closed hard-wearing entrance mats produced to fit width and walking depth specifications perfectly. Suitable for wheeled traffic.

## Code: RCL

| Model                                                             | ROYAL (Ribbed carpet)                                                                                                                               |
|-------------------------------------------------------------------|-----------------------------------------------------------------------------------------------------------------------------------------------------|
| Tread surface (inlay):                                            | High quality ribbed carpet for Public buildings (A+EFL) , durable and luxurious character. Made from 100% Polyamide with gel backing. Weather-proof |
| Ideal for                                                         | Fine dirt and moisture                                                                                                                              |
| Colors:                                                           | Black, Grey, Brown                                                                                                                                  |
| Version                                                           | Closed system                                                                                                                                       |
| Code                                                              | RCL                                                                                                                                                 |
| Approx. height (mm)                                               | 18                                                                                                                                                  |
| Entrance position                                                 | Indoors                                                                                                                                             |
| Zones: I – II - III                                               | Zone: III                                                                                                                                           |
| Load                                                              | Heavy                                                                                                                                               |
| Footfall                                                          | Daily footfall up to 1500                                                                                                                           |
| Roll-over and drive-over capability:                              | Wheelchairs, Prams, Hand and Light shopping trolleys                                                                                                |
| Support chassis                                                   | Made from rigid anodized aluminum with rubber sound insulation underlay                                                                             |
| Aluminum coating:                                                 | Fully anodized, to increase resistance to corrosion and wear. More aesthetically pleasing finish and harder surface than pure aluminum.             |
| Aluminum material thickness (mm)                                  | 1.2                                                                                                                                                 |
| Connection                                                        | Strong PVC connection strip, the entire width                                                                                                       |
| Standard profile clearance approx. (mm)                           | 0 mm closed system                                                                                                                                  |
| Slip resistance                                                   | R 11 slip resistance as per DIN 51130                                                                                                               |
| Max width/profile length for each individual section (mm):        | 6000                                                                                                                                                |
| Max depth/walking depth for individual units (mm):                | Any                                                                                                                                                 |
| Mat divisions as per factory standards or customer specifications | Recommended maximum mat weight of 45 kg                                                                                                             |
| Depth for individual units (mm):                                  | Cca 18                                                                                                                                              |
| Stationary load kg/100cm <sup>2</sup>                             | 2200                                                                                                                                                |
| Weight (kg/m²)                                                    | Cca 20                                                                                                                                              |
| Logo options                                                      | Logo engraving                                                                                                                                      |
| Contact                                                           | STILMAT                                                                                                                                             |