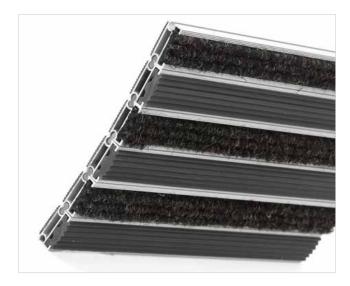

**STILMAT ROYAL** 

Rubber/Ribbed carpet - closed

Code: RCRL

ROYAL is our popular model with noble style. Closely related to some higher models. The alternative system with closed design. Imagine your impressive entrance with ROYAL STILMAT doormat. Suitable for internal use and for normal or heavy frequency of passengers. Ideal for middle pit depth for picking up coarse dirt, fine dirt and moisture. Anodized aluminum doormat model which is 17mm high, with profiled rubber inserts and high quality ribbed carpet. The weather-proof solution among the robust solution. Closed hard-wearing entrance mats produced to fit width and walking depth specifications perfectly.

## **STILMAT ROYAL**

Rubber/Ribbed carpet - closed

## Code: RCRL

| Model                                                             | ROYAL (Rubber & Ribbed carpet)                                                                                                                                                  |
|-------------------------------------------------------------------|---------------------------------------------------------------------------------------------------------------------------------------------------------------------------------|
| Tread surface (inlay):                                            | Profiled rubber inserts and High quality ribbed carpet for Public buildings (A+EFL) , durable and luxurious character. Made from 100% Polyamide with gel backing. Weather-proof |
| Ideal for                                                         | Coarse dirt, fine dirt and moisture                                                                                                                                             |
| Colors:                                                           | Black, Grey, Brown                                                                                                                                                              |
| Version                                                           | Closed system                                                                                                                                                                   |
| Code                                                              | RCRL                                                                                                                                                                            |
| Approx. height (mm)                                               | 17                                                                                                                                                                              |
| Entrance position                                                 | Covered outdoor areas, gateways, passages                                                                                                                                       |
| Zones: I – II - III                                               | Zone: II                                                                                                                                                                        |
| Load                                                              | Normal/Heavy                                                                                                                                                                    |
| Footfall                                                          | Daily footfall up to 1500                                                                                                                                                       |
| Roll-over and drive-over capability:                              | Wheelchairs, Prams, Hand and Light shopping trolleys                                                                                                                            |
| Support chassis                                                   | Made from rigid anodized aluminum with rubber sound insulation underlay                                                                                                         |
| Aluminum coating:                                                 | Fully anodized, to increase resistance to corrosion and wear. More aesthetically pleasing finish and harder surface than pure aluminum.                                         |
| Aluminum material thickness (mm)                                  | 1.2                                                                                                                                                                             |
| Connection                                                        | Strong PVC connection strip, the entire width                                                                                                                                   |
| Standard profile clearance approx. (mm)                           | 0 mm closed system                                                                                                                                                              |
| Slip resistance                                                   | R 10 slip resistance as per DIN 51130                                                                                                                                           |
| Max width/profile length for each individual section (mm):        | 6000                                                                                                                                                                            |
| Max depth/walking depth for individual units (mm):                | Any                                                                                                                                                                             |
| Mat divisions as per factory standards or customer specifications | Recommended maximum mat weight of 45 kg                                                                                                                                         |
| Depth for individual units (mm):                                  | Cca 17                                                                                                                                                                          |
| Stationary load kg/100cm <sup>2</sup>                             | 2200                                                                                                                                                                            |
| Weight (kg/m²)                                                    | Cca 20                                                                                                                                                                          |
| Logo options                                                      | Logo engraving                                                                                                                                                                  |
| Contact                                                           | STILMAT                                                                                                                                                                         |