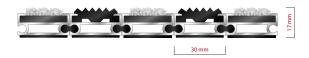

**STILMAT ROYAL** 

Rubber/Ribbed carpet - closed

Code: RCRL

ROYAL is our popular model with noble style. Closely related to some higher models. The alternative system with closed design. Imagine your impressive entrance with ROYAL STILMAT doormat. Suitable for internal use and for normal or heavy frequency of passengers. Ideal for middle pit depth for picking up coarse dirt, fine dirt and moisture. Anodized aluminum doormat model which is 17mm high, with profiled rubber inserts and high quality ribbed carpet. The weather-proof solution among the robust solution. Closed hard-wearing entrance mats produced to fit width and walking depth specifications perfectly.

## **STILMAT ROYAL**

Rubber/Ribbed carpet - closed

## Code: RCRL

| Model                                                             | ROYAL (Rubber & Ribbed carpet)                                                                                                                                                  |
|-------------------------------------------------------------------|---------------------------------------------------------------------------------------------------------------------------------------------------------------------------------|
| Tread surface (inlay):                                            | Profiled rubber inserts and High quality ribbed carpet for Public buildings (A+EFL) , durable and luxurious character. Made from 100% Polyamide with gel backing. Weather-proof |
| Ideal for                                                         | Coarse dirt, fine dirt and moisture                                                                                                                                             |
| Colors:                                                           | Black, Grey, Brown                                                                                                                                                              |
| Version                                                           | Closed system                                                                                                                                                                   |
| Code                                                              | RCRL                                                                                                                                                                            |
| Approx. height (mm)                                               | 17                                                                                                                                                                              |
| Entrance position                                                 | Covered outdoor areas, gateways, passages                                                                                                                                       |
| Zones: I – II - III                                               | Zone: II                                                                                                                                                                        |
| Load                                                              | Normal/Heavy                                                                                                                                                                    |
| Footfall                                                          | Daily footfall up to 1500                                                                                                                                                       |
| Roll-over and drive-over capability:                              | Wheelchairs, Prams, Hand and Light shopping trolleys                                                                                                                            |
| Support chassis                                                   | Made from rigid anodized aluminum with rubber sound insulation underlay                                                                                                         |
| Aluminum coating:                                                 | Fully anodized, to increase resistance to corrosion and wear. More aesthetically pleasing finish and harder surface than pure aluminum.                                         |
| Aluminum material thickness (mm)                                  | 1.2                                                                                                                                                                             |
| Connection                                                        | Strong PVC connection strip, the entire width                                                                                                                                   |
| Standard profile clearance approx. (mm)                           | 0 mm closed system                                                                                                                                                              |
| Slip resistance                                                   | R 10 slip resistance as per DIN 51130                                                                                                                                           |
| Max width/profile length for each individual section (mm):        | 6000                                                                                                                                                                            |
| Max depth/walking depth for individual units (mm):                | Any                                                                                                                                                                             |
| Mat divisions as per factory standards or customer specifications | Recommended maximum mat weight of 45 kg                                                                                                                                         |
| Depth for individual units (mm):                                  | Cca 17                                                                                                                                                                          |
| Stationary load kg/100cm <sup>2</sup>                             | 2200                                                                                                                                                                            |
| Weight (kg/m²)                                                    | Cca 20                                                                                                                                                                          |
| Logo options                                                      | Logo engraving                                                                                                                                                                  |
| Contact                                                           | STILMAT                                                                                                                                                                         |