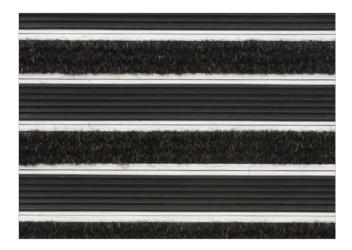

**STILMAT ROYAL** 

Rubber/Ribbed carpet - closed

Code: RCRL

ROYAL is our popular model with noble style. Closely related to some higher models. The alternative system with closed design. Imagine your impressive entrance with ROYAL STILMAT doormat. Suitable for internal use and for normal or heavy frequency of passengers. Ideal for middle pit depth for picking up coarse dirt, fine dirt and moisture. Anodized aluminum doormat model which is 17mm high, with profiled rubber inserts and high quality ribbed carpet. The weather-proof solution among the robust solution. Closed hard-wearing entrance mats produced to fit width and walking depth specifications perfectly.

## **STILMAT ROYAL**

Rubber/Ribbed carpet - closed

## Code: RCRL

| Model                                                             | ROYAL (Rubber & Ribbed carpet)                                                                                                                                                  |
|-------------------------------------------------------------------|---------------------------------------------------------------------------------------------------------------------------------------------------------------------------------|
| Tread surface (inlay):                                            | Profiled rubber inserts and High quality ribbed carpet for Public buildings (A+EFL) , durable and luxurious character. Made from 100% Polyamide with gel backing. Weather-proof |
| Ideal for                                                         | Coarse dirt, fine dirt and moisture                                                                                                                                             |
| Colors:                                                           | Black, Grey, Brown                                                                                                                                                              |
| Version                                                           | Closed system                                                                                                                                                                   |
| Code                                                              | RCRL                                                                                                                                                                            |
| Approx. height (mm)                                               | 17                                                                                                                                                                              |
| Entrance position                                                 | Covered outdoor areas, gateways, passages                                                                                                                                       |
| Zones: I – II - III                                               | Zone: II                                                                                                                                                                        |
| Load                                                              | Normal/Heavy                                                                                                                                                                    |
| Footfall                                                          | Daily footfall up to 1500                                                                                                                                                       |
| Roll-over and drive-over capability:                              | Wheelchairs, Prams, Hand and Light shopping trolleys                                                                                                                            |
| Support chassis                                                   | Made from rigid anodized aluminum with rubber sound insulation underlay                                                                                                         |
| Aluminum coating:                                                 | Fully anodized, to increase resistance to corrosion and wear. More aesthetically pleasing finish and harder surface than pure aluminum.                                         |
| Aluminum material thickness (mm)                                  | 1.2                                                                                                                                                                             |
| Connection                                                        | Strong PVC connection strip, the entire width                                                                                                                                   |
| Standard profile clearance approx. (mm)                           | 0 mm closed system                                                                                                                                                              |
| Slip resistance                                                   | R 10 slip resistance as per DIN 51130                                                                                                                                           |
| Max width/profile length for each individual section (mm):        | 6000                                                                                                                                                                            |
| Max depth/walking depth for individual units (mm):                | Any                                                                                                                                                                             |
| Mat divisions as per factory standards or customer specifications | Recommended maximum mat weight of 45 kg                                                                                                                                         |
| Depth for individual units (mm):                                  | Cca 17                                                                                                                                                                          |
| Stationary load kg/100cm <sup>2</sup>                             | 2200                                                                                                                                                                            |
| Weight (kg/m²)                                                    | Cca 20                                                                                                                                                                          |
| Logo options                                                      | Logo engraving                                                                                                                                                                  |
| Contact                                                           | STILMAT                                                                                                                                                                         |