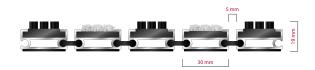

ZONE HEIGHT (mm)

## Code: ROBL

| Model                                                             | ROYAL (Brush & Ribbed carpet)                                                                                                                                                        |
|-------------------------------------------------------------------|--------------------------------------------------------------------------------------------------------------------------------------------------------------------------------------|
| Tread surface (inlay):                                            | Lux brushes recessed, robust and High quality ribbed carpet for Public buildings (A+EFL) , durable and luxurious character. Made from 100% Polyamide with gel backing. Weather-proof |
| Ideal for                                                         | Coarse dirt, fine dirt and moisture                                                                                                                                                  |
| Colors:                                                           | Black, Grey, Brown                                                                                                                                                                   |
| Version                                                           | Open system                                                                                                                                                                          |
| Code                                                              | ROBL                                                                                                                                                                                 |
| Approx. height (mm)                                               | 19                                                                                                                                                                                   |
| Entrance position                                                 | Covered outdoor areas, gateways, passages                                                                                                                                            |
| Zones: I –II - III                                                | Zone: II                                                                                                                                                                             |
| Load                                                              | Heavy                                                                                                                                                                                |
| Footfall                                                          | Daily footfall up to 1500                                                                                                                                                            |
| Roll-over and drive-over capability:                              | Wheelchairs, Prams, Hand and Light shopping trolleys                                                                                                                                 |
| Support chassis                                                   | Made from rigid anodized aluminum with rubber sound insulation underlay                                                                                                              |
| Aluminum coating:                                                 | Fully anodized, to increase resistance to corrosion and wear. More aesthetically pleasing finish and harder surface than pure aluminum.                                              |
| Aluminum material thickness (mm)                                  | 1.2                                                                                                                                                                                  |
| Connection                                                        | Strong and flexible PVC connection strip, the entire width                                                                                                                           |
| Standard profile clearance approx. (mm)                           | 5 mm (or 3mm for automatic/revolving doors)                                                                                                                                          |
| Slip resistance                                                   | R 11 slip resistance as per DIN 51130                                                                                                                                                |
| Max width/profile length for each individual section (mm):        | 6000                                                                                                                                                                                 |
| Max depth/walking depth for individual units (mm):                | Any                                                                                                                                                                                  |
| Mat divisions as per factory standards or customer specifications | Recommended maximum mat weight of 45 kg                                                                                                                                              |
| Depth for individual units (mm):                                  | Cca 19                                                                                                                                                                               |
| Stationary load kg/100cm <sup>2</sup>                             | 2200                                                                                                                                                                                 |
| Weight (kg/m²)                                                    | Cca 16                                                                                                                                                                               |
| Logo options                                                      | Logo engraving                                                                                                                                                                       |
| Contact                                                           | STILMAT                                                                                                                                                                              |