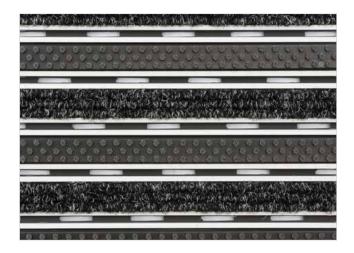

## **STILMAT ROYAL**

Lux Brush/Ribbed carpet - open

Code: ROBL

ROYAL is our popular model with noble style. Closely related to some higher models. Imagine your impressive entrance with ROYAL STILMAT doormat. Suitable for internal use and for normal or heavy frequency of passengers. This model is ideal for picking up coarse, fine dirt and moisture. The thorough brushes for an extra cleaning effect and high quality ribbed carpet Anodized aluminum doormat model with 19 mm height. The weather-proof solution among the robust solution. Flexible roll-up, extremely hard-wearing entrance mats produced to fit width and walking depth specifications perfectly.

## **STILMAT ROYAL**

Lux Brush/Ribbed carpet - open

## Code: ROBL

| Model                                                             | ROYAL (Brush & Ribbed carpet)                                                                                                                                                        |
|-------------------------------------------------------------------|--------------------------------------------------------------------------------------------------------------------------------------------------------------------------------------|
| Tread surface (inlay):                                            | Lux brushes recessed, robust and High quality ribbed carpet for Public buildings (A+EFL) , durable and luxurious character. Made from 100% Polyamide with gel backing. Weather-proof |
| Ideal for                                                         | Coarse dirt, fine dirt and moisture                                                                                                                                                  |
| Colors:                                                           | Black, Grey, Brown                                                                                                                                                                   |
| Version                                                           | Open system                                                                                                                                                                          |
| Code                                                              | ROBL                                                                                                                                                                                 |
| Approx. height (mm)                                               | 19                                                                                                                                                                                   |
| Entrance position                                                 | Covered outdoor areas, gateways, passages                                                                                                                                            |
| Zones: I –II - III                                                | Zone: II                                                                                                                                                                             |
| Load                                                              | Heavy                                                                                                                                                                                |
| Footfall                                                          | Daily footfall up to 1500                                                                                                                                                            |
| Roll-over and drive-over capability:                              | Wheelchairs, Prams, Hand and Light shopping trolleys                                                                                                                                 |
| Support chassis                                                   | Made from rigid anodized aluminum with rubber sound insulation underlay                                                                                                              |
| Aluminum coating:                                                 | Fully anodized, to increase resistance to corrosion and wear. More aesthetically pleasing finish and harder surface than pure aluminum.                                              |
| Aluminum material thickness (mm)                                  | 1.2                                                                                                                                                                                  |
| Connection                                                        | Strong and flexible PVC connection strip, the entire width                                                                                                                           |
| Standard profile clearance approx. (mm)                           | 5 mm (or 3mm for automatic/revolving doors)                                                                                                                                          |
| Slip resistance                                                   | R 11 slip resistance as per DIN 51130                                                                                                                                                |
| Max width/profile length for each individual section (mm):        | 6000                                                                                                                                                                                 |
| Max depth/walking depth for individual units (mm):                | Any                                                                                                                                                                                  |
| Mat divisions as per factory standards or customer specifications | Recommended maximum mat weight of 45 kg                                                                                                                                              |
| Depth for individual units (mm):                                  | Cca 19                                                                                                                                                                               |
| Stationary load kg/100cm <sup>2</sup>                             | 2200                                                                                                                                                                                 |
| Weight (kg/m²)                                                    | Cca 16                                                                                                                                                                               |
| Logo options                                                      | Logo engraving                                                                                                                                                                       |
| Contact                                                           | STILMAT                                                                                                                                                                              |