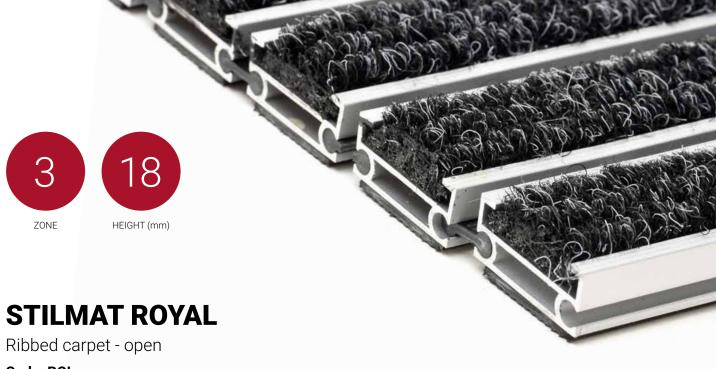

Code: ROL

ROYAL is our popular model with noble style. Closely related to some higher models. Imagine your impressive entrance with ROYAL STILMAT doormat. Suitable for internal use and for normal or heavy frequency of passengers. This model is with high quality ribbed carpet ideal for picking up fine dirt and moisture. Anodized aluminum doormat model with 18mm height. The weather-proof solution among the robust solution. Flexible roll-up, extremely hard-wearing entrance mats produced to fit width and walking depth specifications perfectly.

## **STILMAT ROYAL**

Ribbed carpet - open

Code: ROL

| Model                                                             | ROYAL (Ribbed carpet)                                                                                                                              |
|-------------------------------------------------------------------|----------------------------------------------------------------------------------------------------------------------------------------------------|
| Tread surface (inlay):                                            | High quality ribbed carpet for Public buildings (A+EFL), durable and luxurious character. Made from 100% Polyamide with gel backing. Weather-proof |
| Ideal for                                                         | Fine dirt and moisture                                                                                                                             |
| Colors:                                                           | Black, Grey, Brown                                                                                                                                 |
| Version                                                           | Open system                                                                                                                                        |
| Code                                                              | ROL                                                                                                                                                |
| Approx. height (mm)                                               | 18                                                                                                                                                 |
| Entrance position                                                 | Indoors                                                                                                                                            |
| Zones: I – II - III                                               | Zone: III                                                                                                                                          |
| Load                                                              | Normal/Heavy                                                                                                                                       |
| Footfall                                                          | Daily footfall up to 1500                                                                                                                          |
| Roll-over and drive-over capability:                              | Wheelchairs, Prams, Hand and Light shopping trolleys                                                                                               |
| Support chassis                                                   | Made from rigid anodized aluminum with rubber sound insulation underlay                                                                            |
| Aluminum coating:                                                 | Fully anodized, to increase resistance to corrosion and wear. More aesthetically pleasing finish and harder surface than pure aluminum.            |
| Aluminum material thickness (mm)                                  | 1.2                                                                                                                                                |
| Connection                                                        | Strong and flexible PVC connection strip, the entire width                                                                                         |
| Standard profile clearance approx. (mm)                           | 5 mm (or 3mm for automatic/revolving doors)                                                                                                        |
| Slip resistance                                                   | R 11 slip resistance as per DIN 51130                                                                                                              |
| Max width/profile length for each individual section (mm):        | 6000                                                                                                                                               |
| Max depth/walking depth for individual units (mm):                | Any                                                                                                                                                |
| Mat divisions as per factory standards or customer specifications | Recommended maximum mat weight of 45 kg                                                                                                            |
| Depth for individual units (mm):                                  | Cca 18                                                                                                                                             |
| Stationary load kg/100cm <sup>2</sup>                             | 2200                                                                                                                                               |
| Weight (kg/m²)                                                    | Cca 16                                                                                                                                             |
| Logo options                                                      | Logo engraving                                                                                                                                     |
| Contact                                                           | STILMAT                                                                                                                                            |