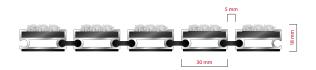

## **STILMAT ROYAL**

Ribbed carpet - open

Code: ROL

| Model                                                             | ROYAL (Ribbed carpet)                                                                                                                              |
|-------------------------------------------------------------------|----------------------------------------------------------------------------------------------------------------------------------------------------|
| Tread surface (inlay):                                            | High quality ribbed carpet for Public buildings (A+EFL), durable and luxurious character. Made from 100% Polyamide with gel backing. Weather-proof |
| Ideal for                                                         | Fine dirt and moisture                                                                                                                             |
| Colors:                                                           | Black, Grey, Brown                                                                                                                                 |
| Version                                                           | Open system                                                                                                                                        |
| Code                                                              | ROL                                                                                                                                                |
| Approx. height (mm)                                               | 18                                                                                                                                                 |
| Entrance position                                                 | Indoors                                                                                                                                            |
| Zones: I – II - III                                               | Zone: III                                                                                                                                          |
| Load                                                              | Normal/Heavy                                                                                                                                       |
| Footfall                                                          | Daily footfall up to 1500                                                                                                                          |
| Roll-over and drive-over capability:                              | Wheelchairs, Prams, Hand and Light shopping trolleys                                                                                               |
| Support chassis                                                   | Made from rigid anodized aluminum with rubber sound insulation underlay                                                                            |
| Aluminum coating:                                                 | Fully anodized, to increase resistance to corrosion and wear. More aesthetically pleasing finish and harder surface than pure aluminum.            |
| Aluminum material thickness (mm)                                  | 1.2                                                                                                                                                |
| Connection                                                        | Strong and flexible PVC connection strip, the entire width                                                                                         |
| Standard profile clearance approx. (mm)                           | 5 mm (or 3mm for automatic/revolving doors)                                                                                                        |
| Slip resistance                                                   | R 11 slip resistance as per DIN 51130                                                                                                              |
| Max width/profile length for each individual section (mm):        | 6000                                                                                                                                               |
| Max depth/walking depth for individual units (mm):                | Any                                                                                                                                                |
| Mat divisions as per factory standards or customer specifications | Recommended maximum mat weight of 45 kg                                                                                                            |
| Depth for individual units (mm):                                  | Cca 18                                                                                                                                             |
| Stationary load kg/100cm <sup>2</sup>                             | 2200                                                                                                                                               |
| Weight (kg/m²)                                                    | Cca 16                                                                                                                                             |
| Logo options                                                      | Logo engraving                                                                                                                                     |
| Contact                                                           | STILMAT                                                                                                                                            |