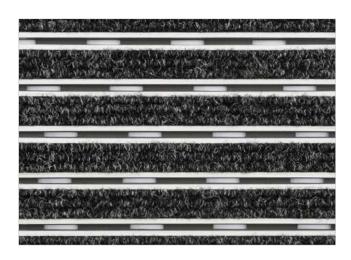

## **STILMAT ROYAL**

Ribbed carpet - open

Code: ROL

| Model                                                             | ROYAL (Ribbed carpet)                                                                                                                              |
|-------------------------------------------------------------------|----------------------------------------------------------------------------------------------------------------------------------------------------|
| Tread surface (inlay):                                            | High quality ribbed carpet for Public buildings (A+EFL), durable and luxurious character. Made from 100% Polyamide with gel backing. Weather-proof |
| Ideal for                                                         | Fine dirt and moisture                                                                                                                             |
| Colors:                                                           | Black, Grey, Brown                                                                                                                                 |
| Version                                                           | Open system                                                                                                                                        |
| Code                                                              | ROL                                                                                                                                                |
| Approx. height (mm)                                               | 18                                                                                                                                                 |
| Entrance position                                                 | Indoors                                                                                                                                            |
| Zones: I – II - III                                               | Zone: III                                                                                                                                          |
| Load                                                              | Normal/Heavy                                                                                                                                       |
| Footfall                                                          | Daily footfall up to 1500                                                                                                                          |
| Roll-over and drive-over capability:                              | Wheelchairs, Prams, Hand and Light shopping trolleys                                                                                               |
| Support chassis                                                   | Made from rigid anodized aluminum with rubber sound insulation underlay                                                                            |
| Aluminum coating:                                                 | Fully anodized, to increase resistance to corrosion and wear. More aesthetically pleasing finish and harder surface than pure aluminum.            |
| Aluminum material thickness (mm)                                  | 1.2                                                                                                                                                |
| Connection                                                        | Strong and flexible PVC connection strip, the entire width                                                                                         |
| Standard profile clearance approx. (mm)                           | 5 mm (or 3mm for automatic/revolving doors)                                                                                                        |
| Slip resistance                                                   | R 11 slip resistance as per DIN 51130                                                                                                              |
| Max width/profile length for each individual section (mm):        | 6000                                                                                                                                               |
| Max depth/walking depth for individual units (mm):                | Any                                                                                                                                                |
| Mat divisions as per factory standards or customer specifications | Recommended maximum mat weight of 45 kg                                                                                                            |
| Depth for individual units (mm):                                  | Cca 18                                                                                                                                             |
| Stationary load kg/100cm <sup>2</sup>                             | 2200                                                                                                                                               |
| Weight (kg/m²)                                                    | Cca 16                                                                                                                                             |
| Logo options                                                      | Logo engraving                                                                                                                                     |
| Contact                                                           | STILMAT                                                                                                                                            |