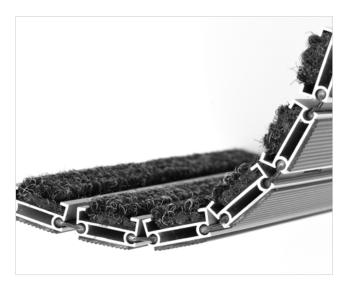

## **STILMAT ROYAL**

Ribbed carpet - open

Code: ROL

| Model                                                             | ROYAL (Ribbed carpet)                                                                                                                              |
|-------------------------------------------------------------------|----------------------------------------------------------------------------------------------------------------------------------------------------|
| Tread surface (inlay):                                            | High quality ribbed carpet for Public buildings (A+EFL), durable and luxurious character. Made from 100% Polyamide with gel backing. Weather-proof |
| Ideal for                                                         | Fine dirt and moisture                                                                                                                             |
| Colors:                                                           | Black, Grey, Brown                                                                                                                                 |
| Version                                                           | Open system                                                                                                                                        |
| Code                                                              | ROL                                                                                                                                                |
| Approx. height (mm)                                               | 18                                                                                                                                                 |
| Entrance position                                                 | Indoors                                                                                                                                            |
| Zones: I – II - III                                               | Zone: III                                                                                                                                          |
| Load                                                              | Normal/Heavy                                                                                                                                       |
| Footfall                                                          | Daily footfall up to 1500                                                                                                                          |
| Roll-over and drive-over capability:                              | Wheelchairs, Prams, Hand and Light shopping trolleys                                                                                               |
| Support chassis                                                   | Made from rigid anodized aluminum with rubber sound insulation underlay                                                                            |
| Aluminum coating:                                                 | Fully anodized, to increase resistance to corrosion and wear. More aesthetically pleasing finish and harder surface than pure aluminum.            |
| Aluminum material thickness (mm)                                  | 1.2                                                                                                                                                |
| Connection                                                        | Strong and flexible PVC connection strip, the entire width                                                                                         |
| Standard profile clearance approx. (mm)                           | 5 mm (or 3mm for automatic/revolving doors)                                                                                                        |
| Slip resistance                                                   | R 11 slip resistance as per DIN 51130                                                                                                              |
| Max width/profile length for each individual section (mm):        | 6000                                                                                                                                               |
| Max depth/walking depth for individual units (mm):                | Any                                                                                                                                                |
| Mat divisions as per factory standards or customer specifications | Recommended maximum mat weight of 45 kg                                                                                                            |
| Depth for individual units (mm):                                  | Cca 18                                                                                                                                             |
| Stationary load kg/100cm <sup>2</sup>                             | 2200                                                                                                                                               |
| Weight (kg/m²)                                                    | Cca 16                                                                                                                                             |
| Logo options                                                      | Logo engraving                                                                                                                                     |
| Contact                                                           | STILMAT                                                                                                                                            |