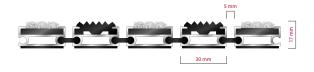

## **STILMAT ROYAL**

Rubber/Ribbed carpet - open

Code: RORL

| Model                                                             | ROYAL (Rubber & Ribbed Carpet)                                                                                                                                         |
|-------------------------------------------------------------------|------------------------------------------------------------------------------------------------------------------------------------------------------------------------|
| Tread surface (inlay):                                            | Profiled rubber and High quality ribbed carpet for Public buildings (A+EFL), durable and luxurious character. Made from 100% Polyamide with gel backing. Weather-proof |
| Ideal for                                                         | Coarse dirt, fine dirt and moisture                                                                                                                                    |
| Colors:                                                           | Black, Grey, Brown                                                                                                                                                     |
| Version                                                           | Open system                                                                                                                                                            |
| Code                                                              | RORL                                                                                                                                                                   |
| Approx. height (mm)                                               | 17                                                                                                                                                                     |
| Entrance position                                                 | Covered outdoor areas, gateways, passages                                                                                                                              |
| Zones: I - II - III                                               | Zone: II                                                                                                                                                               |
| Load                                                              | Normal/ Heavy                                                                                                                                                          |
| Footfall                                                          | Daily footfall up to 1500                                                                                                                                              |
| Roll-over and drive-over capability:                              | Wheelchairs, Prams, Hand and Light shopping trolleys                                                                                                                   |
| Support chassis                                                   | Made from rigid anodized aluminum with rubber sound insulation underlay                                                                                                |
| Aluminum coating:                                                 | Fully anodized, to increase resistance to corrosion and wear. More aesthetically pleasing finish and harder surface than pure aluminum.                                |
| Aluminum material thickness (mm)                                  | 1.2                                                                                                                                                                    |
| Connection                                                        | Strong and flexible PVC connection strip, the entire width                                                                                                             |
| Standard profile clearance approx. (mm)                           | 5 mm (or 3mm for automatic/revolving doors)                                                                                                                            |
| Slip resistance                                                   | R 10 slip resistance as per DIN 51130                                                                                                                                  |
| Max width/profile length for each individual section (mm):        | 6000                                                                                                                                                                   |
| Max depth/walking depth for individual units (mm):                | Any                                                                                                                                                                    |
| Mat divisions as per factory standards or customer specifications | Recommended maximum mat weight of 45 kg                                                                                                                                |
| Depth for individual units (mm):                                  | Cca 17                                                                                                                                                                 |
| Stationary load kg/100cm <sup>2</sup>                             | 2200                                                                                                                                                                   |
| Weight (kg/m²)                                                    | Cca 16                                                                                                                                                                 |
| Logo options                                                      | Logo engraving                                                                                                                                                         |
| Contact                                                           | STILMAT                                                                                                                                                                |
|                                                                   |                                                                                                                                                                        |