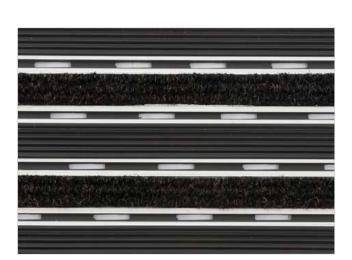

ROYAL is our popular model with noble style. Closely related to some higher models. Imagine your impressive entrance with ROYAL STILMAT doormat. Suitable for internal use and for normal or heavy frequency of passengers. This model is ideal for picking up coarse, fine dirt and moisture. Anodized aluminum doormat model which is 17 mm high, with rubber inserts and high quality ribbed carpet. The weather-proof solution among the robust solution. Flexible roll-up, extremely hard-wearing entrance mats produced to fit width and walking depth specifications perfectly.

## **STILMAT ROYAL**

Rubber/Ribbed carpet - open

Code: RORL

| Model                                                             | ROYAL (Rubber & Ribbed Carpet)                                                                                                                                         |
|-------------------------------------------------------------------|------------------------------------------------------------------------------------------------------------------------------------------------------------------------|
| Tread surface (inlay):                                            | Profiled rubber and High quality ribbed carpet for Public buildings (A+EFL), durable and luxurious character. Made from 100% Polyamide with gel backing. Weather-proof |
| Ideal for                                                         | Coarse dirt, fine dirt and moisture                                                                                                                                    |
| Colors:                                                           | Black, Grey, Brown                                                                                                                                                     |
| Version                                                           | Open system                                                                                                                                                            |
| Code                                                              | RORL                                                                                                                                                                   |
| Approx. height (mm)                                               | 17                                                                                                                                                                     |
| Entrance position                                                 | Covered outdoor areas, gateways, passages                                                                                                                              |
| Zones: I - II - III                                               | Zone: II                                                                                                                                                               |
| Load                                                              | Normal/ Heavy                                                                                                                                                          |
| Footfall                                                          | Daily footfall up to 1500                                                                                                                                              |
| Roll-over and drive-over capability:                              | Wheelchairs, Prams, Hand and Light shopping trolleys                                                                                                                   |
| Support chassis                                                   | Made from rigid anodized aluminum with rubber sound insulation underlay                                                                                                |
| Aluminum coating:                                                 | Fully anodized, to increase resistance to corrosion and wear. More aesthetically pleasing finish and harder surface than pure aluminum.                                |
| Aluminum material thickness (mm)                                  | 1.2                                                                                                                                                                    |
| Connection                                                        | Strong and flexible PVC connection strip, the entire width                                                                                                             |
| Standard profile clearance approx. (mm)                           | 5 mm (or 3mm for automatic/revolving doors)                                                                                                                            |
| Slip resistance                                                   | R 10 slip resistance as per DIN 51130                                                                                                                                  |
| Max width/profile length for each individual section (mm):        | 6000                                                                                                                                                                   |
| Max depth/walking depth for individual units (mm):                | Any                                                                                                                                                                    |
| Mat divisions as per factory standards or customer specifications | Recommended maximum mat weight of 45 kg                                                                                                                                |
| Depth for individual units (mm):                                  | Cca 17                                                                                                                                                                 |
| Stationary load kg/100cm <sup>2</sup>                             | 2200                                                                                                                                                                   |
| Weight (kg/m²)                                                    | Cca 16                                                                                                                                                                 |
| Logo options                                                      | Logo engraving                                                                                                                                                         |
| Contact                                                           | STILMAT                                                                                                                                                                |
|                                                                   |                                                                                                                                                                        |