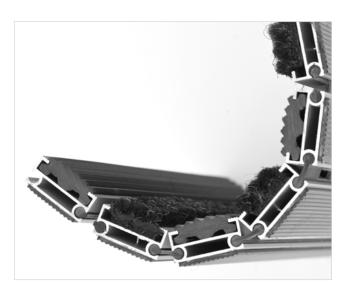

ROYAL is our popular model with noble style. Closely related to some higher models. Imagine your impressive entrance with ROYAL STILMAT doormat. Suitable for internal use and for normal or heavy frequency of passengers. This model is ideal for picking up coarse, fine dirt and moisture. Anodized aluminum doormat model which is 17 mm high, with rubber inserts and high quality ribbed carpet. The weather-proof solution among the robust solution. Flexible roll-up, extremely hard-wearing entrance mats produced to fit width and walking depth specifications perfectly.

## **STILMAT ROYAL**

Rubber/Ribbed carpet - open

Code: RORL

| Model                                                             | ROYAL (Rubber & Ribbed Carpet)                                                                                                                                         |
|-------------------------------------------------------------------|------------------------------------------------------------------------------------------------------------------------------------------------------------------------|
| Tread surface (inlay):                                            | Profiled rubber and High quality ribbed carpet for Public buildings (A+EFL), durable and luxurious character. Made from 100% Polyamide with gel backing. Weather-proof |
| Ideal for                                                         | Coarse dirt, fine dirt and moisture                                                                                                                                    |
| Colors:                                                           | Black, Grey, Brown                                                                                                                                                     |
| Version                                                           | Open system                                                                                                                                                            |
| Code                                                              | RORL                                                                                                                                                                   |
| Approx. height (mm)                                               | 17                                                                                                                                                                     |
| Entrance position                                                 | Covered outdoor areas, gateways, passages                                                                                                                              |
| Zones: I - II - III                                               | Zone: II                                                                                                                                                               |
| Load                                                              | Normal/ Heavy                                                                                                                                                          |
| Footfall                                                          | Daily footfall up to 1500                                                                                                                                              |
| Roll-over and drive-over capability:                              | Wheelchairs, Prams, Hand and Light shopping trolleys                                                                                                                   |
| Support chassis                                                   | Made from rigid anodized aluminum with rubber sound insulation underlay                                                                                                |
| Aluminum coating:                                                 | Fully anodized, to increase resistance to corrosion and wear. More aesthetically pleasing finish and harder surface than pure aluminum.                                |
| Aluminum material thickness (mm)                                  | 1.2                                                                                                                                                                    |
| Connection                                                        | Strong and flexible PVC connection strip, the entire width                                                                                                             |
| Standard profile clearance approx. (mm)                           | 5 mm (or 3mm for automatic/revolving doors)                                                                                                                            |
| Slip resistance                                                   | R 10 slip resistance as per DIN 51130                                                                                                                                  |
| Max width/profile length for each individual section (mm):        | 6000                                                                                                                                                                   |
| Max depth/walking depth for individual units (mm):                | Any                                                                                                                                                                    |
| Mat divisions as per factory standards or customer specifications | Recommended maximum mat weight of 45 kg                                                                                                                                |
| Depth for individual units (mm):                                  | Cca 17                                                                                                                                                                 |
| Stationary load kg/100cm <sup>2</sup>                             | 2200                                                                                                                                                                   |
| Weight (kg/m²)                                                    | Cca 16                                                                                                                                                                 |
| Logo options                                                      | Logo engraving                                                                                                                                                         |
| Contact                                                           | STILMAT                                                                                                                                                                |
|                                                                   |                                                                                                                                                                        |