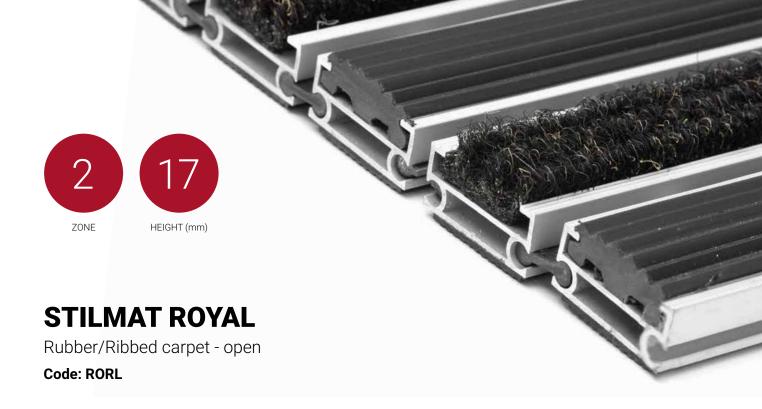

ROYAL is our popular model with noble style. Closely related to some higher models. Imagine your impressive entrance with ROYAL STILMAT doormat. Suitable for internal use and for normal or heavy frequency of passengers. This model is ideal for picking up coarse, fine dirt and moisture. Anodized aluminum doormat model which is 17 mm high, with rubber inserts and high quality ribbed carpet. The weather-proof solution among the robust solution. Flexible roll-up, extremely hard-wearing entrance mats produced to fit width and walking depth specifications perfectly.

## **STILMAT ROYAL**

Rubber/Ribbed carpet - open

Code: RORL

| Model                                                             | ROYAL (Rubber & Ribbed Carpet)                                                                                                                                         |
|-------------------------------------------------------------------|------------------------------------------------------------------------------------------------------------------------------------------------------------------------|
| Tread surface (inlay):                                            | Profiled rubber and High quality ribbed carpet for Public buildings (A+EFL), durable and luxurious character. Made from 100% Polyamide with gel backing. Weather-proof |
| Ideal for                                                         | Coarse dirt, fine dirt and moisture                                                                                                                                    |
| Colors:                                                           | Black, Grey, Brown                                                                                                                                                     |
| Version                                                           | Open system                                                                                                                                                            |
| Code                                                              | RORL                                                                                                                                                                   |
| Approx. height (mm)                                               | 17                                                                                                                                                                     |
| Entrance position                                                 | Covered outdoor areas, gateways, passages                                                                                                                              |
| Zones: I - II - III                                               | Zone: II                                                                                                                                                               |
| Load                                                              | Normal/ Heavy                                                                                                                                                          |
| Footfall                                                          | Daily footfall up to 1500                                                                                                                                              |
| Roll-over and drive-over capability:                              | Wheelchairs, Prams, Hand and Light shopping trolleys                                                                                                                   |
| Support chassis                                                   | Made from rigid anodized aluminum with rubber sound insulation underlay                                                                                                |
| Aluminum coating:                                                 | Fully anodized, to increase resistance to corrosion and wear. More aesthetically pleasing finish and harder surface than pure aluminum.                                |
| Aluminum material thickness (mm)                                  | 1.2                                                                                                                                                                    |
| Connection                                                        | Strong and flexible PVC connection strip, the entire width                                                                                                             |
| Standard profile clearance approx. (mm)                           | 5 mm (or 3mm for automatic/revolving doors)                                                                                                                            |
| Slip resistance                                                   | R 10 slip resistance as per DIN 51130                                                                                                                                  |
| Max width/profile length for each individual section (mm):        | 6000                                                                                                                                                                   |
| Max depth/walking depth for individual units (mm):                | Any                                                                                                                                                                    |
| Mat divisions as per factory standards or customer specifications | Recommended maximum mat weight of 45 kg                                                                                                                                |
| Depth for individual units (mm):                                  | Cca 17                                                                                                                                                                 |
| Stationary load kg/100cm <sup>2</sup>                             | 2200                                                                                                                                                                   |
| Weight (kg/m²)                                                    | Cca 16                                                                                                                                                                 |
| Logo options                                                      | Logo engraving                                                                                                                                                         |
| Contact                                                           | STILMAT                                                                                                                                                                |
|                                                                   |                                                                                                                                                                        |