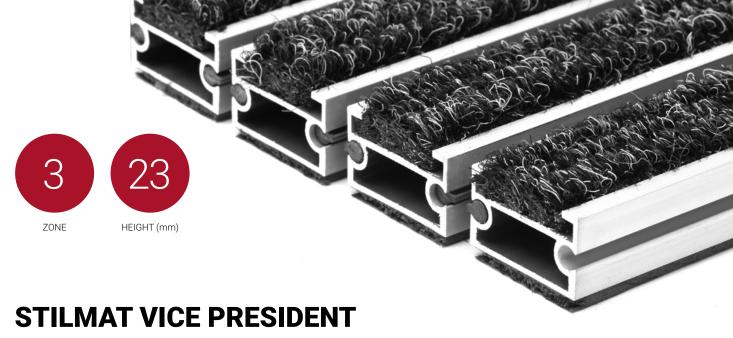

Ribbed carpet - open

Code: VOL

The VICE PRESIDENT is an aluminum doormat with the most in demand height and it is a "budget-friendly" model. With its proven design and rigid profiles it meets the basic characteristics of similar Stilmat doormat models. Imagine your impressive entrance with VICE PRESIDENT STILMAT doormat. Suitable for internal use and for extreme frequency of passengers. This model is with high quality ribbed carpet ideal for picking up fine dirt and moisture. Anodized aluminum doormat model with 23mm height. The weather-proof solution among the robust solution.

## **STILMAT VICE PRESIDENT**

Ribbed carpet - open

Code: VOL

| Model                                                             | VICE PRESIDENT (Ribbed carpet)                                                                                                                     |
|-------------------------------------------------------------------|----------------------------------------------------------------------------------------------------------------------------------------------------|
| Tread surface (inlay):                                            | High quality ribbed carpet for Public buildings (A+EFL), durable and luxurious character. Made from 100% Polyamide with gel backing. Weather-proof |
| Ideal for                                                         | Fine dirt and moisture                                                                                                                             |
| Colors:                                                           | Black, Grey, Brown                                                                                                                                 |
| Version                                                           | Open system                                                                                                                                        |
| Code                                                              | VOL                                                                                                                                                |
| Approx. height (mm)                                               | 23                                                                                                                                                 |
| Entrance position                                                 | Indoors                                                                                                                                            |
| Zones: I – II - III                                               | Zone: III                                                                                                                                          |
| Load                                                              | Extreme                                                                                                                                            |
| Footfall                                                          | Daily footfall of 2000 and up                                                                                                                      |
| Roll-over and drive-over capability:                              | Wheelchairs, Prams, Hand and Light shopping trolleys                                                                                               |
| Support chassis                                                   | Made from rigid aluminum with foam sound insulation underlay                                                                                       |
| Aluminum material thickness (mm)                                  | 1.2                                                                                                                                                |
| Connection                                                        | Strong and flexible PVC connection strip, the entire width                                                                                         |
| Standard profile clearance approx. (mm)                           | 5 mm (or 3mm for automatic/revolving doors)                                                                                                        |
| Slip resistance                                                   | R 11 slip resistance as per DIN 51130                                                                                                              |
| Max width/profile length for each individual section (mm):        | 6000                                                                                                                                               |
| Max depth/walking depth for individual units (mm):                | Any                                                                                                                                                |
| Mat divisions as per factory standards or customer specifications | Recommended maximum mat weight of 45 kg                                                                                                            |
| Depth for individual units (mm):                                  | Cca 23                                                                                                                                             |
| Stationary load kg/100cm <sup>2</sup>                             | 2200                                                                                                                                               |
| Weight (kg/m²)                                                    | Cca 20                                                                                                                                             |
| Logo options                                                      | Logo engraving                                                                                                                                     |
| Contact                                                           | STILMAT                                                                                                                                            |
|                                                                   |                                                                                                                                                    |