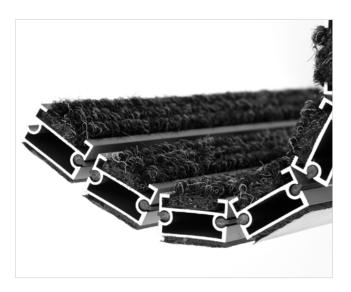

Ribbed carpet - open

Code: VOL

The VICE PRESIDENT is an aluminum doormat with the most in demand height and it is a "budget-friendly" model. With its proven design and rigid profiles it meets the basic characteristics of similar Stilmat doormat models. Imagine your impressive entrance with VICE PRESIDENT STILMAT doormat. Suitable for internal use and for extreme frequency of passengers. This model is with high quality ribbed carpet ideal for picking up fine dirt and moisture. Anodized aluminum doormat model with 23mm height. The weather-proof solution among the robust solution.

## **STILMAT VICE PRESIDENT**

Ribbed carpet - open

Code: VOL

| Model                                                             | VICE PRESIDENT (Ribbed carpet)                                                                                                                     |
|-------------------------------------------------------------------|----------------------------------------------------------------------------------------------------------------------------------------------------|
| Tread surface (inlay):                                            | High quality ribbed carpet for Public buildings (A+EFL), durable and luxurious character. Made from 100% Polyamide with gel backing. Weather-proof |
| Ideal for                                                         | Fine dirt and moisture                                                                                                                             |
| Colors:                                                           | Black, Grey, Brown                                                                                                                                 |
| Version                                                           | Open system                                                                                                                                        |
| Code                                                              | VOL                                                                                                                                                |
| Approx. height (mm)                                               | 23                                                                                                                                                 |
| Entrance position                                                 | Indoors                                                                                                                                            |
| Zones: I – II - III                                               | Zone: III                                                                                                                                          |
| Load                                                              | Extreme                                                                                                                                            |
| Footfall                                                          | Daily footfall of 2000 and up                                                                                                                      |
| Roll-over and drive-over capability:                              | Wheelchairs, Prams, Hand and Light shopping trolleys                                                                                               |
| Support chassis                                                   | Made from rigid aluminum with foam sound insulation underlay                                                                                       |
| Aluminum material thickness (mm)                                  | 1.2                                                                                                                                                |
| Connection                                                        | Strong and flexible PVC connection strip, the entire width                                                                                         |
| Standard profile clearance approx. (mm)                           | 5 mm (or 3mm for automatic/revolving doors)                                                                                                        |
| Slip resistance                                                   | R 11 slip resistance as per DIN 51130                                                                                                              |
| Max width/profile length for each individual section (mm):        | 6000                                                                                                                                               |
| Max depth/walking depth for individual units (mm):                | Any                                                                                                                                                |
| Mat divisions as per factory standards or customer specifications | Recommended maximum mat weight of 45 kg                                                                                                            |
| Depth for individual units (mm):                                  | Cca 23                                                                                                                                             |
| Stationary load kg/100cm <sup>2</sup>                             | 2200                                                                                                                                               |
| Weight (kg/m²)                                                    | Cca 20                                                                                                                                             |
| Logo options                                                      | Logo engraving                                                                                                                                     |
| Contact                                                           | STILMAT                                                                                                                                            |
|                                                                   |                                                                                                                                                    |