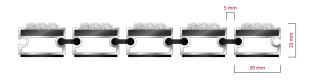

## **STILMAT VICE PRESIDENT**

Ribbed carpet - open

Code: VOL

| Model                                                             | VICE PRESIDENT (Ribbed carpet)                                                                                                                     |
|-------------------------------------------------------------------|----------------------------------------------------------------------------------------------------------------------------------------------------|
| Tread surface (inlay):                                            | High quality ribbed carpet for Public buildings (A+EFL), durable and luxurious character. Made from 100% Polyamide with gel backing. Weather-proof |
| Ideal for                                                         | Fine dirt and moisture                                                                                                                             |
| Colors:                                                           | Black, Grey, Brown                                                                                                                                 |
| Version                                                           | Open system                                                                                                                                        |
| Code                                                              | VOL                                                                                                                                                |
| Approx. height (mm)                                               | 23                                                                                                                                                 |
| Entrance position                                                 | Indoors                                                                                                                                            |
| Zones: I – II - III                                               | Zone: III                                                                                                                                          |
| Load                                                              | Extreme                                                                                                                                            |
| Footfall                                                          | Daily footfall of 2000 and up                                                                                                                      |
| Roll-over and drive-over capability:                              | Wheelchairs, Prams, Hand and Light shopping trolleys                                                                                               |
| Support chassis                                                   | Made from rigid aluminum with foam sound insulation underlay                                                                                       |
| Aluminum material thickness (mm)                                  | 1.2                                                                                                                                                |
| Connection                                                        | Strong and flexible PVC connection strip, the entire width                                                                                         |
| Standard profile clearance approx. (mm)                           | 5 mm (or 3mm for automatic/revolving doors)                                                                                                        |
| Slip resistance                                                   | R 11 slip resistance as per DIN 51130                                                                                                              |
| Max width/profile length for each individual section (mm):        | 6000                                                                                                                                               |
| Max depth/walking depth for individual units (mm):                | Any                                                                                                                                                |
| Mat divisions as per factory standards or customer specifications | Recommended maximum mat weight of 45 kg                                                                                                            |
| Depth for individual units (mm):                                  | Cca 23                                                                                                                                             |
| Stationary load kg/100cm <sup>2</sup>                             | 2200                                                                                                                                               |
| Weight (kg/m²)                                                    | Cca 20                                                                                                                                             |
| Logo options                                                      | Logo engraving                                                                                                                                     |
| Contact                                                           | STILMAT                                                                                                                                            |
|                                                                   |                                                                                                                                                    |