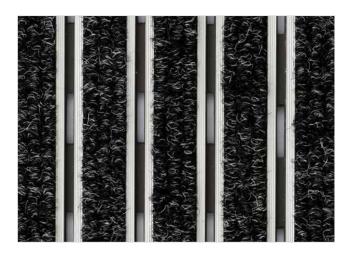

Ribbed carpet - open

Code: VOL

The VICE PRESIDENT is an aluminum doormat with the most in demand height and it is a "budget-friendly" model. With its proven design and rigid profiles it meets the basic characteristics of similar Stilmat doormat models. Imagine your impressive entrance with VICE PRESIDENT STILMAT doormat. Suitable for internal use and for extreme frequency of passengers. This model is with high quality ribbed carpet ideal for picking up fine dirt and moisture. Anodized aluminum doormat model with 23mm height. The weather-proof solution among the robust solution.

## **STILMAT VICE PRESIDENT**

Ribbed carpet - open

Code: VOL

| Model                                                             | VICE PRESIDENT (Ribbed carpet)                                                                                                                     |
|-------------------------------------------------------------------|----------------------------------------------------------------------------------------------------------------------------------------------------|
| Tread surface (inlay):                                            | High quality ribbed carpet for Public buildings (A+EFL), durable and luxurious character. Made from 100% Polyamide with gel backing. Weather-proof |
| Ideal for                                                         | Fine dirt and moisture                                                                                                                             |
| Colors:                                                           | Black, Grey, Brown                                                                                                                                 |
| Version                                                           | Open system                                                                                                                                        |
| Code                                                              | VOL                                                                                                                                                |
| Approx. height (mm)                                               | 23                                                                                                                                                 |
| Entrance position                                                 | Indoors                                                                                                                                            |
| Zones: I – II - III                                               | Zone: III                                                                                                                                          |
| Load                                                              | Extreme                                                                                                                                            |
| Footfall                                                          | Daily footfall of 2000 and up                                                                                                                      |
| Roll-over and drive-over capability:                              | Wheelchairs, Prams, Hand and Light shopping trolleys                                                                                               |
| Support chassis                                                   | Made from rigid aluminum with foam sound insulation underlay                                                                                       |
| Aluminum material thickness (mm)                                  | 1.2                                                                                                                                                |
| Connection                                                        | Strong and flexible PVC connection strip, the entire width                                                                                         |
| Standard profile clearance approx. (mm)                           | 5 mm (or 3mm for automatic/revolving doors)                                                                                                        |
| Slip resistance                                                   | R 11 slip resistance as per DIN 51130                                                                                                              |
| Max width/profile length for each individual section (mm):        | 6000                                                                                                                                               |
| Max depth/walking depth for individual units (mm):                | Any                                                                                                                                                |
| Mat divisions as per factory standards or customer specifications | Recommended maximum mat weight of 45 kg                                                                                                            |
| Depth for individual units (mm):                                  | Cca 23                                                                                                                                             |
| Stationary load kg/100cm <sup>2</sup>                             | 2200                                                                                                                                               |
| Weight (kg/m²)                                                    | Cca 20                                                                                                                                             |
| Logo options                                                      | Logo engraving                                                                                                                                     |
| Contact                                                           | STILMAT                                                                                                                                            |
|                                                                   |                                                                                                                                                    |