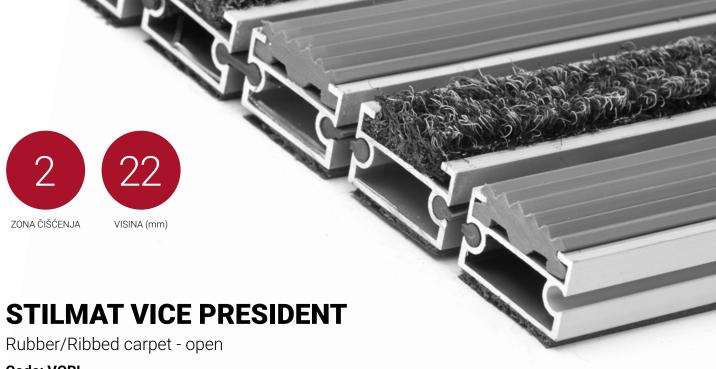

Code: VORL

The VICE PRESIDENT is an aluminum doormat with the most in demand height and it is a "budget-friendly" model. With its proven design and rigid profiles it meets the basic characteristics of similar Stilmat doormat models. Imagine your impressive entrance with VICE PRESIDENT STILMAT doormat. Suitable for internal use and for heavy frequency of passengers. This model is with profiled rubber inserts and high quality ribbed carpet ideal for picking up coarse dirt, fine dirt and moisture. Anodized aluminum doormat model with 22mm height. The weather-proof solution among the robust solution.

## **STILMAT VICE PRESIDENT**

Rubber/Ribbed carpet - open

Code: VORL

| Model                                                             | VICE PRESIDENT (Rubber & Ribbed carpet)                                                                                                                                        |
|-------------------------------------------------------------------|--------------------------------------------------------------------------------------------------------------------------------------------------------------------------------|
| Tread surface (inlay):                                            | Profiled rubber inserts and High quality ribbed carpet for Public buildings (A+EFL), durable and luxurious character. Made from 100% Polyamide with gel backing. Weather-proof |
| Ideal for                                                         | Coarse dirt, fine dirt and moisture                                                                                                                                            |
| Colors:                                                           | Black, Grey, Brown                                                                                                                                                             |
| Version                                                           | Open system                                                                                                                                                                    |
| Code                                                              | VORL                                                                                                                                                                           |
| Approx. height (mm)                                               | 22                                                                                                                                                                             |
| Entrance position                                                 | Covered outdoor areas, gateways, passages                                                                                                                                      |
| Zones: I - II - III                                               | Zone: II                                                                                                                                                                       |
| Load                                                              | Extreme                                                                                                                                                                        |
| Footfall                                                          | Daily footfall of 2000 and up                                                                                                                                                  |
| Roll-over and drive-over capability:                              | Wheelchairs, Prams, Hand and Light shopping trolleys                                                                                                                           |
| Support chassis                                                   | Made from rigid aluminum with foam sound insulation underlay                                                                                                                   |
| Aluminum material thickness (mm)                                  | 1.2                                                                                                                                                                            |
| Connection                                                        | Strong and flexible PVC connection strip, the entire width                                                                                                                     |
| Standard profile clearance approx. (mm)                           | 5 mm (or 3mm for automatic/revolving doors)                                                                                                                                    |
| Slip resistance                                                   | R 11 slip resistance as per DIN 51130                                                                                                                                          |
| Max width/profile length for each individual section (mm):        | 6000                                                                                                                                                                           |
| Max depth/walking depth for individual units (mm):                | Any                                                                                                                                                                            |
| Mat divisions as per factory standards or customer specifications | Recommended maximum mat weight of 45 kg                                                                                                                                        |
| Depth for individual units (mm):                                  | Cca 22                                                                                                                                                                         |
| Stationary load kg/100cm <sup>2</sup>                             | 2200                                                                                                                                                                           |
| Weight (kg/m²)                                                    | Cca 20                                                                                                                                                                         |
| Logo options                                                      | Logo engraving                                                                                                                                                                 |
| Contact                                                           | STILMAT                                                                                                                                                                        |