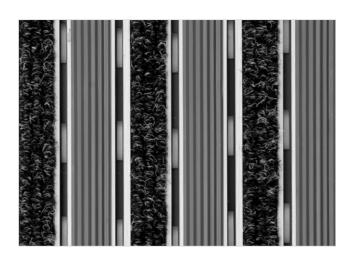

Code: VORL

The VICE PRESIDENT is an aluminum doormat with the most in demand height and it is a "budget-friendly" model. With its proven design and rigid profiles it meets the basic characteristics of similar Stilmat doormat models. Imagine your impressive entrance with VICE PRESIDENT STILMAT doormat. Suitable for internal use and for heavy frequency of passengers. This model is with profiled rubber inserts and high quality ribbed carpet ideal for picking up coarse dirt, fine dirt and moisture. Anodized aluminum doormat model with 22mm height. The weather-proof solution among the robust solution.

## **STILMAT VICE PRESIDENT**

Rubber/Ribbed carpet - open

Code: VORL

| Model                                                             | VICE PRESIDENT (Rubber & Ribbed carpet)                                                                                                                                        |
|-------------------------------------------------------------------|--------------------------------------------------------------------------------------------------------------------------------------------------------------------------------|
| Tread surface (inlay):                                            | Profiled rubber inserts and High quality ribbed carpet for Public buildings (A+EFL), durable and luxurious character. Made from 100% Polyamide with gel backing. Weather-proof |
| Ideal for                                                         | Coarse dirt, fine dirt and moisture                                                                                                                                            |
| Colors:                                                           | Black, Grey, Brown                                                                                                                                                             |
| Version                                                           | Open system                                                                                                                                                                    |
| Code                                                              | VORL                                                                                                                                                                           |
| Approx. height (mm)                                               | 22                                                                                                                                                                             |
| Entrance position                                                 | Covered outdoor areas, gateways, passages                                                                                                                                      |
| Zones: I - II - III                                               | Zone: II                                                                                                                                                                       |
| Load                                                              | Extreme                                                                                                                                                                        |
| Footfall                                                          | Daily footfall of 2000 and up                                                                                                                                                  |
| Roll-over and drive-over capability:                              | Wheelchairs, Prams, Hand and Light shopping trolleys                                                                                                                           |
| Support chassis                                                   | Made from rigid aluminum with foam sound insulation underlay                                                                                                                   |
| Aluminum material thickness (mm)                                  | 1.2                                                                                                                                                                            |
| Connection                                                        | Strong and flexible PVC connection strip, the entire width                                                                                                                     |
| Standard profile clearance approx. (mm)                           | 5 mm (or 3mm for automatic/revolving doors)                                                                                                                                    |
| Slip resistance                                                   | R 11 slip resistance as per DIN 51130                                                                                                                                          |
| Max width/profile length for each individual section (mm):        | 6000                                                                                                                                                                           |
| Max depth/walking depth for individual units (mm):                | Any                                                                                                                                                                            |
| Mat divisions as per factory standards or customer specifications | Recommended maximum mat weight of 45 kg                                                                                                                                        |
| Depth for individual units (mm):                                  | Cca 22                                                                                                                                                                         |
| Stationary load kg/100cm <sup>2</sup>                             | 2200                                                                                                                                                                           |
| Weight (kg/m²)                                                    | Cca 20                                                                                                                                                                         |
| Logo options                                                      | Logo engraving                                                                                                                                                                 |
| Contact                                                           | STILMAT                                                                                                                                                                        |