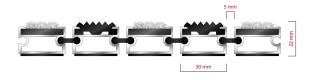

## **STILMAT VICE PRESIDENT**

Rubber/Ribbed carpet - open

Code: VORL

| Model                                                             | VICE PRESIDENT (Rubber & Ribbed carpet)                                                                                                                                        |
|-------------------------------------------------------------------|--------------------------------------------------------------------------------------------------------------------------------------------------------------------------------|
| Tread surface (inlay):                                            | Profiled rubber inserts and High quality ribbed carpet for Public buildings (A+EFL), durable and luxurious character. Made from 100% Polyamide with gel backing. Weather-proof |
| Ideal for                                                         | Coarse dirt, fine dirt and moisture                                                                                                                                            |
| Colors:                                                           | Black, Grey, Brown                                                                                                                                                             |
| Version                                                           | Open system                                                                                                                                                                    |
| Code                                                              | VORL                                                                                                                                                                           |
| Approx. height (mm)                                               | 22                                                                                                                                                                             |
| Entrance position                                                 | Covered outdoor areas, gateways, passages                                                                                                                                      |
| Zones: I - II - III                                               | Zone: II                                                                                                                                                                       |
| Load                                                              | Extreme                                                                                                                                                                        |
| Footfall                                                          | Daily footfall of 2000 and up                                                                                                                                                  |
| Roll-over and drive-over capability:                              | Wheelchairs, Prams, Hand and Light shopping trolleys                                                                                                                           |
| Support chassis                                                   | Made from rigid aluminum with foam sound insulation underlay                                                                                                                   |
| Aluminum material thickness (mm)                                  | 1.2                                                                                                                                                                            |
| Connection                                                        | Strong and flexible PVC connection strip, the entire width                                                                                                                     |
| Standard profile clearance approx. (mm)                           | 5 mm (or 3mm for automatic/revolving doors)                                                                                                                                    |
| Slip resistance                                                   | R 11 slip resistance as per DIN 51130                                                                                                                                          |
| Max width/profile length for each individual section (mm):        | 6000                                                                                                                                                                           |
| Max depth/walking depth for individual units (mm):                | Any                                                                                                                                                                            |
| Mat divisions as per factory standards or customer specifications | Recommended maximum mat weight of 45 kg                                                                                                                                        |
| Depth for individual units (mm):                                  | Cca 22                                                                                                                                                                         |
| Stationary load kg/100cm <sup>2</sup>                             | 2200                                                                                                                                                                           |
| Weight (kg/m²)                                                    | Cca 20                                                                                                                                                                         |
| Logo options                                                      | Logo engraving                                                                                                                                                                 |
| Contact                                                           | STILMAT                                                                                                                                                                        |