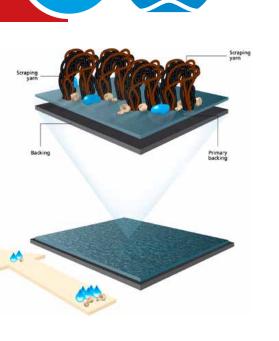

## **Description** -

Code: MB-DCC

Special and high quality Dust Control Carpet rug for outdoor and covered areas. Suitable for intensive foot traffic. Enduring dirt-concealing capabilities and hard-wearing.

- Unique outdoor mat
- Better Scraping Where moisture absorption and dirt scraping are key considerations.
- Weather resistant
- Anti static Dirt and moisture are stopped and contained
- Absorption capacity 3.8 l/m2
- Total weight 3.000g/m2
- Savings on cleaning cost up to 65%
- Fine dirt in the air will be prevented and considerable cost in cleaning avoided
- Health- Improves indoor air quality (Sick building syndrome)

- Flammability Fire Safety -Euroclass 13501 (Norm Cfl-s1)
- Slip resistance EN13893 DS
- Reduces noise levels Height
  9 mm with heavy coating PVC backing
- High quality yarn Boucle structure with a high pile. The pile design, comprising coarse yarns
- Rubber border/edge upon request
- Luxury appearance-dirt is barely visible in the mat's blended design. Fits any setting
- Made in Netherlands

## **STILMAT MASTER BRUSH**

Code: MB-DCC

| Model                                | MASTER BRUSH                                                                                                                                                                                                                                                                                |
|--------------------------------------|---------------------------------------------------------------------------------------------------------------------------------------------------------------------------------------------------------------------------------------------------------------------------------------------|
| Group                                | Outdoor, High traffic, super absorbing                                                                                                                                                                                                                                                      |
| Code                                 | MB-DCC                                                                                                                                                                                                                                                                                      |
| Pile material                        | 100% Polyamide                                                                                                                                                                                                                                                                              |
| Backing                              | PVC                                                                                                                                                                                                                                                                                         |
| Primary backing                      | Nonwowen PET/PA                                                                                                                                                                                                                                                                             |
| Yarn construction                    | Bouclé construction                                                                                                                                                                                                                                                                         |
| Pattern                              | Blended                                                                                                                                                                                                                                                                                     |
| Colors                               | 3                                                                                                                                                                                                                                                                                           |
| Pile weight ISO 8543                 | ± 600 gram/m²                                                                                                                                                                                                                                                                               |
| Total weight ISO 8543                | ± 3.000 gram/m²                                                                                                                                                                                                                                                                             |
| Pile height ISO 1766                 | ± 6.5 mm                                                                                                                                                                                                                                                                                    |
| Total height ISO 1765                | ± 9 mm                                                                                                                                                                                                                                                                                      |
| Pile density ISO 8543                | 0,079 g/cm <sup>3</sup>                                                                                                                                                                                                                                                                     |
| Number of stitches ISO 1763          | ± 64.500 /m²                                                                                                                                                                                                                                                                                |
| Use classification EN 1307           | 33                                                                                                                                                                                                                                                                                          |
| Wearing class EN 1963                | 33                                                                                                                                                                                                                                                                                          |
| Comfort EN 1307                      | LC1                                                                                                                                                                                                                                                                                         |
| Suitability for stairs EN 1963       | Intensive use                                                                                                                                                                                                                                                                               |
| Suitability for castor chairs EN 985 | Intensive use                                                                                                                                                                                                                                                                               |
| Dimension stability ISO 2551         | <0,4%                                                                                                                                                                                                                                                                                       |
| Light fastness ISO 105 B02           | >7                                                                                                                                                                                                                                                                                          |
| Water fastness ISO 105 B01           | 4-5                                                                                                                                                                                                                                                                                         |
| Rubbing fastness ISO 105 X12         | 4-5                                                                                                                                                                                                                                                                                         |
| Salt water ISO 105 E02               | 4-5                                                                                                                                                                                                                                                                                         |
| Shampoo BS 1006                      | 4-5                                                                                                                                                                                                                                                                                         |
| Organic solvents ISO 105 X05         | 4-5                                                                                                                                                                                                                                                                                         |
| Absorption capacity TNO W6034        | +- 3.8 l/m <sup>2</sup>                                                                                                                                                                                                                                                                     |
| Flammability Euroclass EN13501       | Cfl /s1                                                                                                                                                                                                                                                                                     |
| Slip Resistance EN13893              | DS                                                                                                                                                                                                                                                                                          |
| Static charge ISO 6356               | 0.1 kV                                                                                                                                                                                                                                                                                      |
| Sand absorption 1-3                  | 2                                                                                                                                                                                                                                                                                           |
| Optical class 1-5                    | 4.5                                                                                                                                                                                                                                                                                         |
| Sizes rolls                          | 2000mm Width                                                                                                                                                                                                                                                                                |
| Rubber border/edge                   | Upon request                                                                                                                                                                                                                                                                                |
| Quality class                        | Luxury, for commercial buildings                                                                                                                                                                                                                                                            |
| Ideal position on entrance           | Outdoor and covered space with high traffic                                                                                                                                                                                                                                                 |
| Zone: I – II – III                   | 1, 11                                                                                                                                                                                                                                                                                       |
| Cleaning                             | Dirt removal with powerful brush vacuum<br>cleaner. The spray extraction process<br>is recommended for periodic basic<br>cleaning. Cleaning with plenty of water is<br>absolutely no problem, water temperature<br>should not be above 40°C. Do not use<br>chlorinated hydrocarbon (Tetra). |