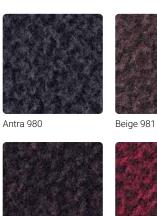

|
| Zone: I – II – III                   | 11,111                                                                                                                                                                                                                                                                    |
| Cleaning                             | Dirt removal with powerful brush vacuum cleaner. The spray extraction process is recommended for periodic basic cleaning. Cleaning with plenty of water is absolutely no problem, water temperature should not be above 40°C. Do not use chlorinated hydrocarbon (Tetra). |

















Black 985

Indigo 986



Granite 989