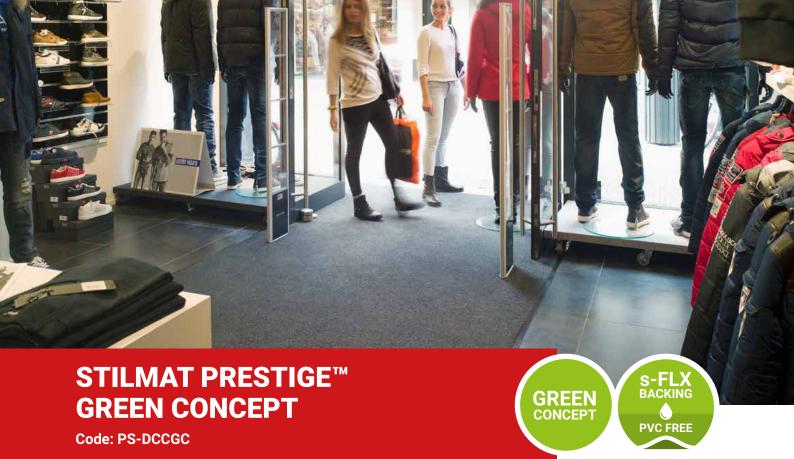

The PRESTIGE STILMAT™ is indoor durable mat, runner or inlay, with luxurious character which is also Eco-friendly entrance mat and it is a part of STILMAT Green Concept™ program. This mat is ideal for high moisture absorption and works best in combination with STILMAT outdoor mat. It can be used as inlay for any STILMAT aluminum doormat model, indoor mat or runner rug.

## Description

Special and high quality Dust Control Carpet rug for covered and indoor areas. The PRESTIGE STILMAT™ is indoor durable mat, runner or inlay, with luxurious character. The mat is ideal for high moisture absorption. Manufactured from ECONYL® material with s-FLX backing (PVC FREE), in accordance with A+, VOC, EMS 14001 standards, which are part of LEED standard. A flexible backing of PU which neither contains Chlorides nor Plasticizers.

## **STILMAT PRESTIGE™ GREEN CONCEPT**

**Code: PS-DCCGC** 

| Model                                | PRESTIGE STILMAT - Green concept                                                                                                                                                                                                                                          |
|--------------------------------------|---------------------------------------------------------------------------------------------------------------------------------------------------------------------------------------------------------------------------------------------------------------------------|
| Group                                | Indoor, High traffic, super absorbing                                                                                                                                                                                                                                     |
| Code                                 | PS-DCCGC                                                                                                                                                                                                                                                                  |
| Pile material                        | 100% Polyamide                                                                                                                                                                                                                                                            |
| Backing                              | PU                                                                                                                                                                                                                                                                        |
| Primary backing                      | Nonwowen PET/PA                                                                                                                                                                                                                                                           |
| Yarn construction                    | Velour                                                                                                                                                                                                                                                                    |
| Pattern                              | Blended                                                                                                                                                                                                                                                                   |
| Colors                               | 7                                                                                                                                                                                                                                                                         |
| Pile weight ISO 8543                 | ± 900 gram/m²                                                                                                                                                                                                                                                             |
| Total weight ISO 8543                | ± 2.800 gram/m²                                                                                                                                                                                                                                                           |
| Pile height ISO 1766                 | ± 6.5 mm                                                                                                                                                                                                                                                                  |
| Total height ISO 1765                | ± 9.0 mm                                                                                                                                                                                                                                                                  |
| Pile density ISO 8543                | 0,155 g/cm³                                                                                                                                                                                                                                                               |
| Number of stitches ISO 1763          | ± 71.500 /m²                                                                                                                                                                                                                                                              |
| Use classification EN 1307           | 32                                                                                                                                                                                                                                                                        |
| Wearing class EN 1963                | 33                                                                                                                                                                                                                                                                        |
| Comfort EN 1307                      | LC3                                                                                                                                                                                                                                                                       |
| Suitability for stairs EN 1963       | Intensive use                                                                                                                                                                                                                                                             |
| Suitability for castor chairs EN 985 | Intensive use                                                                                                                                                                                                                                                             |
| Dimension stability ISO 2551         | <0,2%                                                                                                                                                                                                                                                                     |
| Light fastness ISO 105 B02           | >7                                                                                                                                                                                                                                                                        |
| Water fastness ISO 105 B01           | 4-5                                                                                                                                                                                                                                                                       |
| Rubbing fastness ISO 105 X12         | 4-5                                                                                                                                                                                                                                                                       |
| Salt water ISO 105 E02               | 4-5                                                                                                                                                                                                                                                                       |
| Shampoo BS 1006                      | 4-5                                                                                                                                                                                                                                                                       |
| Organic solvents ISO 105 X05         | 4-5                                                                                                                                                                                                                                                                       |
| Absorption capacity TNO W6034        | +- 6.4 l/m²                                                                                                                                                                                                                                                               |
| Flammability Euroclass EN13501       | Cfl/s1                                                                                                                                                                                                                                                                    |
| Slip Resistance EN13893              | DS                                                                                                                                                                                                                                                                        |
| Static charge ISO 6356               | 0.1 kV                                                                                                                                                                                                                                                                    |
| Sand absorption 1-3                  | 2                                                                                                                                                                                                                                                                         |
| Optical class 1-5                    | 4                                                                                                                                                                                                                                                                         |
| Sizes rolls                          | 2000 mm Width                                                                                                                                                                                                                                                             |
| Rubber border/edge                   | Upon request                                                                                                                                                                                                                                                              |
| Quality class                        | Luxury, for commercial buildings                                                                                                                                                                                                                                          |
| Ideal position on entrance           | Outdoor and covered space with high traffic                                                                                                                                                                                                                               |
| Zone: I – II – III                   | 11,111                                                                                                                                                                                                                                                                    |
| Cleaning                             | Dirt removal with powerful brush vacuum cleaner. The spray extraction process is recommended for periodic basic cleaning. Cleaning with plenty of water is absolutely no problem, water temperature should not be above 40°C. Do not use chlorinated hydrocarbon (Tetra). |