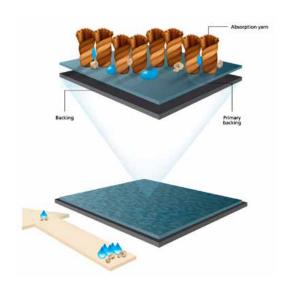

## Description

Special and high quality Dust Control Carpet rug for covered and indoor areas. The PRESTIGE STILMAT™ is indoor durable mat, runner or inlay, with luxurious character. The mat is ideal for high moisture absorption. Manufactured from ECONYL® material with s-FLX backing (PVC FREE), in accordance with A+, VOC, EMS 14001 standards, which are part of LEED standard. A flexible backing of PU which neither contains Chlorides nor Plasticizers.

- Indoor durable mat for high moisture absorption and dirt scraping
- · Eco-Friendly carpet which is in accordance with A+, VOC, EMS and LEED standard
- · Anti static- Dirt and moisture are stopped and contained
- Absorption capacity 6.4 l/m2
- Total weight 3.700g/m2
- · Savings on cleaning cost up to 65% are possible
- Fine dirt in the air will be prevented and considerable cost in cleaning avoided

- · Health- Improves indoor air quality (Sick building syndrome)
- Slip resistance EN13893 DS
- Reduces noise levels Height 9 mm with heavy coating PU (PVC FREE) backing
- High quality yarn Velour structure with a high pile.
- Rubber border/edge upon
- · Luxury appearance-dirt is barely visible in the mat's blended design. Fits any setting
- Made in Netherlands