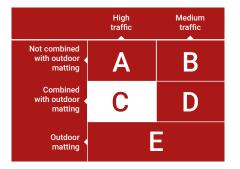

## **STILMAT PRESTIGE™ GREEN CONCEPT**

**Code: PS-DCCGC** 

| Model                                | PRESTIGE STILMAT - Green concept                                                                                                                                                                                                                                          |
|--------------------------------------|---------------------------------------------------------------------------------------------------------------------------------------------------------------------------------------------------------------------------------------------------------------------------|
| Group                                | Indoor, High traffic, super absorbing                                                                                                                                                                                                                                     |
| Code                                 | PS-DCCGC                                                                                                                                                                                                                                                                  |
| Pile material                        | 100% Polyamide                                                                                                                                                                                                                                                            |
| Backing                              | PU                                                                                                                                                                                                                                                                        |
| Primary backing                      | Nonwowen PET/PA                                                                                                                                                                                                                                                           |
| Yarn construction                    | Velour                                                                                                                                                                                                                                                                    |
| Pattern                              | Blended                                                                                                                                                                                                                                                                   |
| Colors                               | 7                                                                                                                                                                                                                                                                         |
| Pile weight ISO 8543                 | ± 900 gram/m²                                                                                                                                                                                                                                                             |
| Total weight ISO 8543                | ± 2.800 gram/m²                                                                                                                                                                                                                                                           |
| Pile height ISO 1766                 | ± 6.5 mm                                                                                                                                                                                                                                                                  |
| Total height ISO 1765                | ± 9.0 mm                                                                                                                                                                                                                                                                  |
| Pile density ISO 8543                | 0,155 g/cm³                                                                                                                                                                                                                                                               |
| Number of stitches ISO 1763          | ± 71.500 /m²                                                                                                                                                                                                                                                              |
| Use classification EN 1307           | 32                                                                                                                                                                                                                                                                        |
| Wearing class EN 1963                | 33                                                                                                                                                                                                                                                                        |
| Comfort EN 1307                      | LC3                                                                                                                                                                                                                                                                       |
| Suitability for stairs EN 1963       | Intensive use                                                                                                                                                                                                                                                             |
| Suitability for castor chairs EN 985 | Intensive use                                                                                                                                                                                                                                                             |
| Dimension stability ISO 2551         | <0,2%                                                                                                                                                                                                                                                                     |
| Light fastness ISO 105 B02           | >7                                                                                                                                                                                                                                                                        |
| Water fastness ISO 105 B01           | 4-5                                                                                                                                                                                                                                                                       |
| Rubbing fastness ISO 105 X12         | 4-5                                                                                                                                                                                                                                                                       |
| Salt water ISO 105 E02               | 4-5                                                                                                                                                                                                                                                                       |
| Shampoo BS 1006                      | 4-5                                                                                                                                                                                                                                                                       |
| Organic solvents ISO 105 X05         | 4-5                                                                                                                                                                                                                                                                       |
| Absorption capacity TNO W6034        | +- 6.4 l/m²                                                                                                                                                                                                                                                               |
| Flammability Euroclass EN13501       | Cfl/s1                                                                                                                                                                                                                                                                    |
| Slip Resistance EN13893              | DS                                                                                                                                                                                                                                                                        |
| Static charge ISO 6356               | 0.1 kV                                                                                                                                                                                                                                                                    |
| Sand absorption 1-3                  | 2                                                                                                                                                                                                                                                                         |
| Optical class 1-5                    | 4                                                                                                                                                                                                                                                                         |
| Sizes rolls                          | 2000 mm Width                                                                                                                                                                                                                                                             |
| Rubber border/edge                   | Upon request                                                                                                                                                                                                                                                              |
| Quality class                        | Luxury, for commercial buildings                                                                                                                                                                                                                                          |
| Ideal position on entrance           | Outdoor and covered space with high traffic                                                                                                                                                                                                                               |
| Zone: I – II – III                   | 11,111                                                                                                                                                                                                                                                                    |
| Cleaning                             | Dirt removal with powerful brush vacuum cleaner. The spray extraction process is recommended for periodic basic cleaning. Cleaning with plenty of water is absolutely no problem, water temperature should not be above 40°C. Do not use chlorinated hydrocarbon (Tetra). |