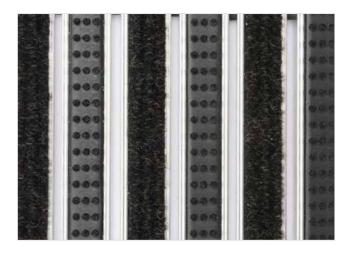

## **STILMAT DICTATOR**

Lux Brush/Ribbed carpet - open

Code: DOBL

| Model                                                             | DICTATOR (Lux Brush & Ribbed carpet)                                                                                                                                                |
|-------------------------------------------------------------------|-------------------------------------------------------------------------------------------------------------------------------------------------------------------------------------|
| Tread surface (inlay):                                            | Lux brushes recessed, robust and High quality ribbed carpet for Public buildings (A+EFL), durable and luxurious character. Made from 100% Polyamide with gel backing. Weather-proof |
| Ideal for:                                                        | Coarse dirt, fine dirt and moisture                                                                                                                                                 |
| Colors:                                                           | Black, Grey, Brown                                                                                                                                                                  |
| Version                                                           | Open system                                                                                                                                                                         |
| Code                                                              | DOBL                                                                                                                                                                                |
| Approx. height (mm)                                               | 25                                                                                                                                                                                  |
| Entrance position                                                 | Covered outdoor areas, gateways, passages                                                                                                                                           |
| Zones: I - II - III                                               | Zone: II                                                                                                                                                                            |
| Load                                                              | Extreme                                                                                                                                                                             |
| Automatic door systems                                            | Profile clearance of 3 mm available as an option for revolving door drives, in accordance with EN 16005                                                                             |
| Footfall                                                          | Daily footfall of 2000 and up                                                                                                                                                       |
| Roll-over and drive-over capability:                              | Wheelchairs, Prams, Hand and Light shopping trolleysForklifts                                                                                                                       |
| Support chassis                                                   | Made from rigid aluminum with rubber sound insulation underlay                                                                                                                      |
| Aluminum material thickness (mm)                                  | 2.5                                                                                                                                                                                 |
| Connection                                                        | Galvanized steel cable and rubber spacers                                                                                                                                           |
| Standard profile clearance approx. (mm)                           | 5 mm (or 3mm for automatic/revolving doors)                                                                                                                                         |
| Slip resistance                                                   | R 11 slip resistance as per DIN 51130                                                                                                                                               |
| Max width/profile length for each individual section (mm):        | 6000                                                                                                                                                                                |
| Max depth/walking depth for individual units (mm):                | Any                                                                                                                                                                                 |
| Mat divisions as per factory standards or customer specifications | Recommended maximum mat weight of 45 kg                                                                                                                                             |
| Depth for individual units (mm):                                  | Cca 25                                                                                                                                                                              |
| Stationary load kg/100cm <sup>2</sup>                             | 4000                                                                                                                                                                                |
| Weight (kg/m²)                                                    | Cca 30                                                                                                                                                                              |
| Logo options                                                      | Logo engraving                                                                                                                                                                      |
| Contact                                                           | STILMAT                                                                                                                                                                             |