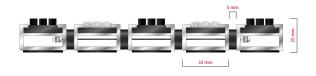

**Code: DOBL** 

The DICTATOR is the "strongest" model among all STILMAT aluminum doormats. Specially reinforced aluminum construction (2 to 2.5 times comparing to the standard models), where profiles are connected with thick galvanized steel cable and rubber spacers. This model fulfill the needs of facilities with extreme visitors frequency and heavy duty roll-over and drive over capability of any kind of trolley and even forklifts. Profile standard clearance of 5 mm, or 3 mm available as an option for revolving door drives, in accordance with EN 16005.

## **STILMAT DICTATOR**

Lux Brush/Ribbed carpet - open

Code: DOBL

| Model                                                             | DICTATOR (Lux Brush & Ribbed carpet)                                                                                                                                                |
|-------------------------------------------------------------------|-------------------------------------------------------------------------------------------------------------------------------------------------------------------------------------|
| Tread surface (inlay):                                            | Lux brushes recessed, robust and High quality ribbed carpet for Public buildings (A+EFL), durable and luxurious character. Made from 100% Polyamide with gel backing. Weather-proof |
| Ideal for:                                                        | Coarse dirt, fine dirt and moisture                                                                                                                                                 |
| Colors:                                                           | Black, Grey, Brown                                                                                                                                                                  |
| Version                                                           | Open system                                                                                                                                                                         |
| Code                                                              | DOBL                                                                                                                                                                                |
| Approx. height (mm)                                               | 25                                                                                                                                                                                  |
| Entrance position                                                 | Covered outdoor areas, gateways, passages                                                                                                                                           |
| Zones: I - II - III                                               | Zone: II                                                                                                                                                                            |
| Load                                                              | Extreme                                                                                                                                                                             |
| Automatic door systems                                            | Profile clearance of 3 mm available as an option for revolving door drives, in accordance with EN 16005                                                                             |
| Footfall                                                          | Daily footfall of 2000 and up                                                                                                                                                       |
| Roll-over and drive-over capability:                              | Wheelchairs, Prams, Hand and Light shopping trolleysForklifts                                                                                                                       |
| Support chassis                                                   | Made from rigid aluminum with rubber sound insulation underlay                                                                                                                      |
| Aluminum material thickness (mm)                                  | 2.5                                                                                                                                                                                 |
| Connection                                                        | Galvanized steel cable and rubber spacers                                                                                                                                           |
| Standard profile clearance approx. (mm)                           | 5 mm (or 3mm for automatic/revolving doors)                                                                                                                                         |
| Slip resistance                                                   | R 11 slip resistance as per DIN 51130                                                                                                                                               |
| Max width/profile length for each individual section (mm):        | 6000                                                                                                                                                                                |
| Max depth/walking depth for individual units (mm):                | Any                                                                                                                                                                                 |
| Mat divisions as per factory standards or customer specifications | Recommended maximum mat weight of 45 kg                                                                                                                                             |
| Depth for individual units (mm):                                  | Cca 25                                                                                                                                                                              |
| Stationary load kg/100cm <sup>2</sup>                             | 4000                                                                                                                                                                                |
| Weight (kg/m²)                                                    | Cca 30                                                                                                                                                                              |
| Logo options                                                      | Logo engraving                                                                                                                                                                      |
| Contact                                                           | STILMAT                                                                                                                                                                             |