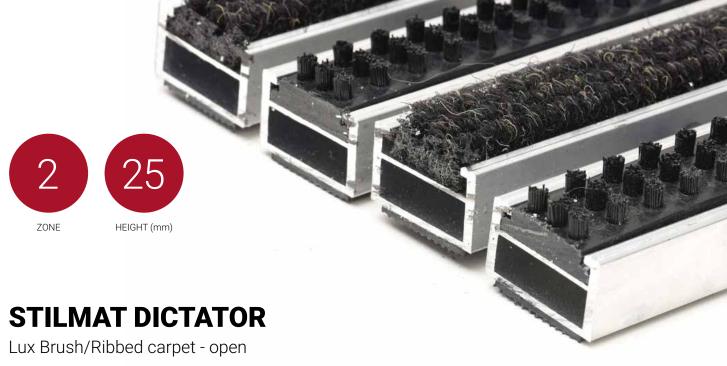

**Code: DOBL** 

The DICTATOR is the "strongest" model among all STILMAT aluminum doormats. Specially reinforced aluminum construction (2 to 2.5 times comparing to the standard models), where profiles are connected with thick galvanized steel cable and rubber spacers. This model fulfill the needs of facilities with extreme visitors frequency and heavy duty roll-over and drive over capability of any kind of trolley and even forklifts. Profile standard clearance of 5 mm, or 3 mm available as an option for revolving door drives, in accordance with EN 16005.

## **STILMAT DICTATOR**

Lux Brush/Ribbed carpet - open

Code: DOBL

| Model                                                             | DICTATOR (Lux Brush & Ribbed carpet)                                                                                                                                                |
|-------------------------------------------------------------------|-------------------------------------------------------------------------------------------------------------------------------------------------------------------------------------|
| Tread surface (inlay):                                            | Lux brushes recessed, robust and High quality ribbed carpet for Public buildings (A+EFL), durable and luxurious character. Made from 100% Polyamide with gel backing. Weather-proof |
| Ideal for:                                                        | Coarse dirt, fine dirt and moisture                                                                                                                                                 |
| Colors:                                                           | Black, Grey, Brown                                                                                                                                                                  |
| Version                                                           | Open system                                                                                                                                                                         |
| Code                                                              | DOBL                                                                                                                                                                                |
| Approx. height (mm)                                               | 25                                                                                                                                                                                  |
| Entrance position                                                 | Covered outdoor areas, gateways, passages                                                                                                                                           |
| Zones: I - II - III                                               | Zone: II                                                                                                                                                                            |
| Load                                                              | Extreme                                                                                                                                                                             |
| Automatic door systems                                            | Profile clearance of 3 mm available as an option for revolving door drives, in accordance with EN 16005                                                                             |
| Footfall                                                          | Daily footfall of 2000 and up                                                                                                                                                       |
| Roll-over and drive-over capability:                              | Wheelchairs, Prams, Hand and Light shopping trolleysForklifts                                                                                                                       |
| Support chassis                                                   | Made from rigid aluminum with rubber sound insulation underlay                                                                                                                      |
| Aluminum material thickness (mm)                                  | 2.5                                                                                                                                                                                 |
| Connection                                                        | Galvanized steel cable and rubber spacers                                                                                                                                           |
| Standard profile clearance approx. (mm)                           | 5 mm (or 3mm for automatic/revolving doors)                                                                                                                                         |
| Slip resistance                                                   | R 11 slip resistance as per DIN 51130                                                                                                                                               |
| Max width/profile length for each individual section (mm):        | 6000                                                                                                                                                                                |
| Max depth/walking depth for individual units (mm):                | Any                                                                                                                                                                                 |
| Mat divisions as per factory standards or customer specifications | Recommended maximum mat weight of 45 kg                                                                                                                                             |
| Depth for individual units (mm):                                  | Cca 25                                                                                                                                                                              |
| Stationary load kg/100cm <sup>2</sup>                             | 4000                                                                                                                                                                                |
| Weight (kg/m²)                                                    | Cca 30                                                                                                                                                                              |
| Logo options                                                      | Logo engraving                                                                                                                                                                      |
| Contact                                                           | STILMAT                                                                                                                                                                             |