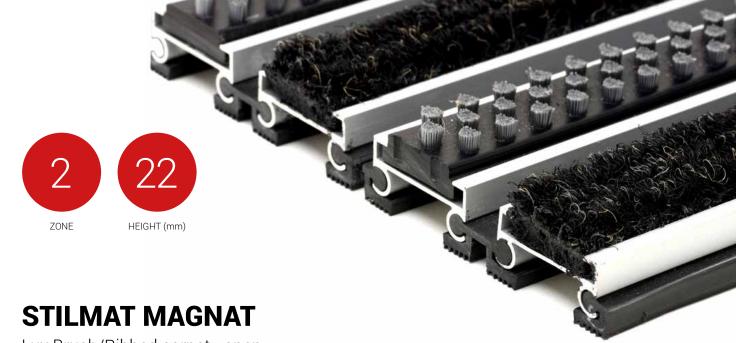

Lux Brush/Ribbed carpet - open

Code: COBL

MAGNAT aludoormat from STILMAT is the best value deal . It is like successful entrepreneur or investor, who knows what the right choice is. It is a modern design aluminum doormat, with 22 mm height. More space between profiles guarantee to collect more dirt. Ideal for medium pit depth for picking up coarse dirt, fine dirt and moisture. The thorough brushes for an extra cleaning effect and high quality ribbed carpet. Suitable for internal use, for entrances with normal visitor frequency. Imagine your impressive entrance with MAGNAT STILMAT doormat.

## **STILMAT MAGNAT**

Lux Brush/Ribbed carpet - open

## Code: COBL

| Model                                                             | MAGNAT (Lux Brush & Ribbed Carpet)                                                                                                                                                   |
|-------------------------------------------------------------------|--------------------------------------------------------------------------------------------------------------------------------------------------------------------------------------|
| Tread surface (inlay):                                            | Lux brushes recessed, robust and High quality ribbed carpet for Public buildings (A+EFL) , durable and luxurious character. Made from 100% Polyamide with gel backing. Weather-proof |
| Ideal for                                                         | Coarse dirt, fine dirt and moisture                                                                                                                                                  |
| Colors:                                                           | Black, Grey, Brown                                                                                                                                                                   |
| Version                                                           | Open system                                                                                                                                                                          |
| Code                                                              | COBL                                                                                                                                                                                 |
| Approx. height (mm)                                               | 22                                                                                                                                                                                   |
| Entrance position                                                 | Covered outdoor areas, gateways, passages, indoors                                                                                                                                   |
| Zones: I – II – III                                               | ll                                                                                                                                                                                   |
| Load                                                              | Normal                                                                                                                                                                               |
| Footfall                                                          | Daily footfall up to 1000                                                                                                                                                            |
| Roll-over and drive-over capability:                              | Wheelchairs, Prams, Hand and Light shopping trolleys                                                                                                                                 |
| Support chassis                                                   | Made from rigid aluminum with rubber sound insulation underlay                                                                                                                       |
| Aluminum material thickness (mm)                                  | 1.0                                                                                                                                                                                  |
| Connection                                                        | Strong and flexible PVC connection strip, the entire width                                                                                                                           |
| Standard profile clearance approx. (mm)                           | 7.5 mm                                                                                                                                                                               |
| Slip resistance                                                   | Brush R13 - Ribbed carpet DS                                                                                                                                                         |
| Max width/profile length for each individual section (mm):        | 6000                                                                                                                                                                                 |
| Max depth/walking depth for individual units (mm):                | Any                                                                                                                                                                                  |
| Mat divisions as per factory standards or customer specifications | Recommended maximum mat weight of 45 kg                                                                                                                                              |
| Depth for individual units (mm):                                  | Cca 22                                                                                                                                                                               |
| Stationary load kg/100cm <sup>2</sup>                             | 1500                                                                                                                                                                                 |
| Weight (kg/m²)                                                    | Cca 18                                                                                                                                                                               |
| Logo options                                                      | Logo engraving                                                                                                                                                                       |
| Contact                                                           | STILMAT                                                                                                                                                                              |