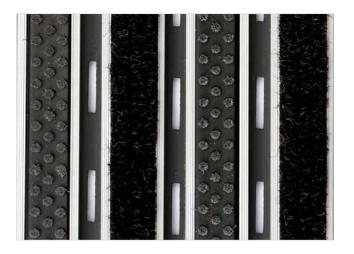

Lux Brush/Ribbed carpet - open

Code: COBL

MAGNAT aludoormat from STILMAT is the best value deal . It is like successful entrepreneur or investor, who knows what the right choice is. It is a modern design aluminum doormat, with 22 mm height. More space between profiles guarantee to collect more dirt. Ideal for medium pit depth for picking up coarse dirt, fine dirt and moisture. The thorough brushes for an extra cleaning effect and high quality ribbed carpet. Suitable for internal use, for entrances with normal visitor frequency. Imagine your impressive entrance with MAGNAT STILMAT doormat.

## Code: COBL

| Model                                                             | MAGNAT (Lux Brush & Ribbed Carpet)                                                                                                                                                   |
|-------------------------------------------------------------------|--------------------------------------------------------------------------------------------------------------------------------------------------------------------------------------|
| Tread surface (inlay):                                            | Lux brushes recessed, robust and High quality ribbed carpet for Public buildings (A+EFL) , durable and luxurious character. Made from 100% Polyamide with gel backing. Weather-proof |
| Ideal for                                                         | Coarse dirt, fine dirt and moisture                                                                                                                                                  |
| Colors:                                                           | Black, Grey, Brown                                                                                                                                                                   |
| Version                                                           | Open system                                                                                                                                                                          |
| Code                                                              | COBL                                                                                                                                                                                 |
| Approx. height (mm)                                               | 22                                                                                                                                                                                   |
| Entrance position                                                 | Covered outdoor areas, gateways, passages, indoors                                                                                                                                   |
| Zones: I – II – III                                               | ll                                                                                                                                                                                   |
| Load                                                              | Normal                                                                                                                                                                               |
| Footfall                                                          | Daily footfall up to 1000                                                                                                                                                            |
| Roll-over and drive-over capability:                              | Wheelchairs, Prams, Hand and Light shopping trolleys                                                                                                                                 |
| Support chassis                                                   | Made from rigid aluminum with rubber sound insulation underlay                                                                                                                       |
| Aluminum material thickness (mm)                                  | 1.0                                                                                                                                                                                  |
| Connection                                                        | Strong and flexible PVC connection strip, the entire width                                                                                                                           |
| Standard profile clearance approx. (mm)                           | 7.5 mm                                                                                                                                                                               |
| Slip resistance                                                   | Brush R13 - Ribbed carpet DS                                                                                                                                                         |
| Max width/profile length for each individual section (mm):        | 6000                                                                                                                                                                                 |
| Max depth/walking depth for individual units (mm):                | Any                                                                                                                                                                                  |
| Mat divisions as per factory standards or customer specifications | Recommended maximum mat weight of 45 kg                                                                                                                                              |
| Depth for individual units (mm):                                  | Cca 22                                                                                                                                                                               |
| Stationary load kg/100cm <sup>2</sup>                             | 1500                                                                                                                                                                                 |
| Weight (kg/m²)                                                    | Cca 18                                                                                                                                                                               |
| Logo options                                                      | Logo engraving                                                                                                                                                                       |
| Contact                                                           | STILMAT                                                                                                                                                                              |