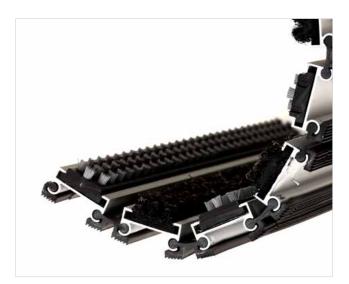

## Code: COBL

| Model                                                             | MAGNAT (Lux Brush & Ribbed Carpet)                                                                                                                                                   |
|-------------------------------------------------------------------|--------------------------------------------------------------------------------------------------------------------------------------------------------------------------------------|
| Tread surface (inlay):                                            | Lux brushes recessed, robust and High quality ribbed carpet for Public buildings (A+EFL) , durable and luxurious character. Made from 100% Polyamide with gel backing. Weather-proof |
| Ideal for                                                         | Coarse dirt, fine dirt and moisture                                                                                                                                                  |
| Colors:                                                           | Black, Grey, Brown                                                                                                                                                                   |
| Version                                                           | Open system                                                                                                                                                                          |
| Code                                                              | COBL                                                                                                                                                                                 |
| Approx. height (mm)                                               | 22                                                                                                                                                                                   |
| Entrance position                                                 | Covered outdoor areas, gateways, passages, indoors                                                                                                                                   |
| Zones: I – II – III                                               | ll                                                                                                                                                                                   |
| Load                                                              | Normal                                                                                                                                                                               |
| Footfall                                                          | Daily footfall up to 1000                                                                                                                                                            |
| Roll-over and drive-over capability:                              | Wheelchairs, Prams, Hand and Light shopping trolleys                                                                                                                                 |
| Support chassis                                                   | Made from rigid aluminum with rubber sound insulation underlay                                                                                                                       |
| Aluminum material thickness (mm)                                  | 1.0                                                                                                                                                                                  |
| Connection                                                        | Strong and flexible PVC connection strip, the entire width                                                                                                                           |
| Standard profile clearance approx. (mm)                           | 7.5 mm                                                                                                                                                                               |
| Slip resistance                                                   | Brush R13 - Ribbed carpet DS                                                                                                                                                         |
| Max width/profile length for each individual section (mm):        | 6000                                                                                                                                                                                 |
| Max depth/walking depth for individual units (mm):                | Any                                                                                                                                                                                  |
| Mat divisions as per factory standards or customer specifications | Recommended maximum mat weight of 45 kg                                                                                                                                              |
| Depth for individual units (mm):                                  | Cca 22                                                                                                                                                                               |
| Stationary load kg/100cm <sup>2</sup>                             | 1500                                                                                                                                                                                 |
| Weight (kg/m²)                                                    | Cca 18                                                                                                                                                                               |
| Logo options                                                      | Logo engraving                                                                                                                                                                       |
| Contact                                                           | STILMAT                                                                                                                                                                              |