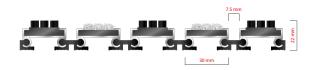

## **STILMAT MAGNAT**

Lux Brush/Ribbed carpet - open

## Code: COBL

| Model                                                             | MAGNAT (Lux Brush & Ribbed Carpet)                                                                                                                                                   |
|-------------------------------------------------------------------|--------------------------------------------------------------------------------------------------------------------------------------------------------------------------------------|
| Tread surface (inlay):                                            | Lux brushes recessed, robust and High quality ribbed carpet for Public buildings (A+EFL) , durable and luxurious character. Made from 100% Polyamide with gel backing. Weather-proof |
| Ideal for                                                         | Coarse dirt, fine dirt and moisture                                                                                                                                                  |
| Colors:                                                           | Black, Grey, Brown                                                                                                                                                                   |
| Version                                                           | Open system                                                                                                                                                                          |
| Code                                                              | COBL                                                                                                                                                                                 |
| Approx. height (mm)                                               | 22                                                                                                                                                                                   |
| Entrance position                                                 | Covered outdoor areas, gateways, passages, indoors                                                                                                                                   |
| Zones: I – II – III                                               | ll                                                                                                                                                                                   |
| Load                                                              | Normal                                                                                                                                                                               |
| Footfall                                                          | Daily footfall up to 1000                                                                                                                                                            |
| Roll-over and drive-over capability:                              | Wheelchairs, Prams, Hand and Light shopping trolleys                                                                                                                                 |
| Support chassis                                                   | Made from rigid aluminum with rubber sound insulation underlay                                                                                                                       |
| Aluminum material thickness (mm)                                  | 1.0                                                                                                                                                                                  |
| Connection                                                        | Strong and flexible PVC connection strip, the entire width                                                                                                                           |
| Standard profile clearance approx. (mm)                           | 7.5 mm                                                                                                                                                                               |
| Slip resistance                                                   | Brush R13 - Ribbed carpet DS                                                                                                                                                         |
| Max width/profile length for each individual section (mm):        | 6000                                                                                                                                                                                 |
| Max depth/walking depth for individual units (mm):                | Any                                                                                                                                                                                  |
| Mat divisions as per factory standards or customer specifications | Recommended maximum mat weight of 45 kg                                                                                                                                              |
| Depth for individual units (mm):                                  | Cca 22                                                                                                                                                                               |
| Stationary load kg/100cm <sup>2</sup>                             | 1500                                                                                                                                                                                 |
| Weight (kg/m²)                                                    | Cca 18                                                                                                                                                                               |
| Logo options                                                      | Logo engraving                                                                                                                                                                       |
| Contact                                                           | STILMAT                                                                                                                                                                              |