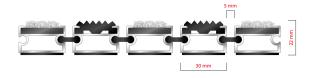

## **STILMAT VICE PRESIDENT**

Rubber/Ribbed carpet - open

Code: VORL

| Model                                                             | VICE PRESIDENT (Rubber & Ribbed carpet)                                                                                                                                        |
|-------------------------------------------------------------------|--------------------------------------------------------------------------------------------------------------------------------------------------------------------------------|
| Tread surface (inlay):                                            | Profiled rubber inserts and High quality ribbed carpet for Public buildings (A+EFL), durable and luxurious character. Made from 100% Polyamide with gel backing. Weather-proof |
| Ideal for                                                         | Coarse dirt, fine dirt and moisture                                                                                                                                            |
| Colors:                                                           | Black, Grey, Brown                                                                                                                                                             |
| Version                                                           | Open system                                                                                                                                                                    |
| Code                                                              | VORL                                                                                                                                                                           |
| Approx. height (mm)                                               | 22                                                                                                                                                                             |
| Entrance position                                                 | Covered outdoor areas, gateways, passages                                                                                                                                      |
| Zones: I - II - III                                               | Zone: II                                                                                                                                                                       |
| Load                                                              | Extreme                                                                                                                                                                        |
| Footfall                                                          | Daily footfall of 2000 and up                                                                                                                                                  |
| Roll-over and drive-over capability:                              | Wheelchairs, Prams, Hand and Light shopping trolleys                                                                                                                           |
| Support chassis                                                   | Made from rigid aluminum with foam sound insulation underlay                                                                                                                   |
| Aluminum material thickness (mm)                                  | 1.2                                                                                                                                                                            |
| Connection                                                        | Strong and flexible PVC connection strip, the entire width                                                                                                                     |
| Standard profile clearance approx. (mm)                           | 5 mm (or 3mm for automatic/revolving doors)                                                                                                                                    |
| Slip resistance                                                   | Rubber R12 wet, R13 dry - Ribbed carpet DS                                                                                                                                     |
| Max width/profile length for each individual section (mm):        | 6000                                                                                                                                                                           |
| Max depth/walking depth for individual units (mm):                | Any                                                                                                                                                                            |
| Mat divisions as per factory standards or customer specifications | Recommended maximum mat weight of 45 kg                                                                                                                                        |
| Depth for individual units (mm):                                  | Cca 22                                                                                                                                                                         |
| Stationary load kg/100cm <sup>2</sup>                             | 2200                                                                                                                                                                           |
| Weight (kg/m²)                                                    | Cca 20                                                                                                                                                                         |
| Logo options                                                      | Logo engraving                                                                                                                                                                 |
| Contact                                                           | STILMAT                                                                                                                                                                        |