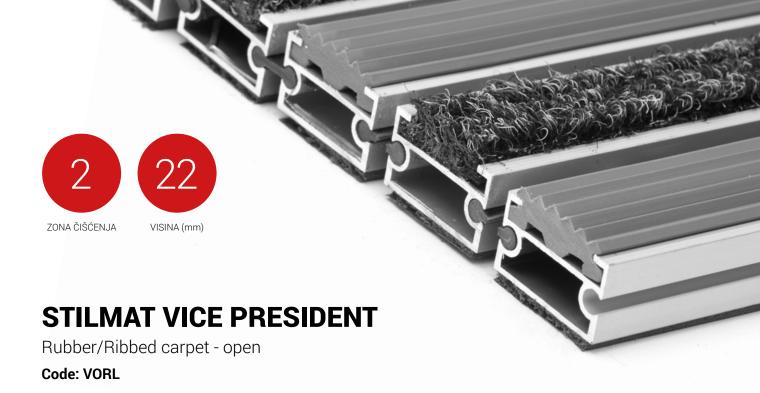

The VICE PRESIDENT is an aluminum doormat with the most in demand height and it is a "budget-friendly" model. With its proven design and rigid profiles it meets the basic characteristics of similar Stilmat doormat models. Imagine your impressive entrance with VICE PRESIDENT STILMAT doormat. Suitable for internal use and for heavy frequency of passengers. This model is with profiled rubber inserts and high quality ribbed carpet ideal for picking up coarse dirt, fine dirt and moisture. Anodized aluminum doormat model with 22mm height. The weather-proof solution among the robust solution.

## **STILMAT VICE PRESIDENT**

Rubber/Ribbed carpet - open

Code: VORL

| Model                                                             | VICE PRESIDENT (Rubber & Ribbed carpet)                                                                                                                                        |
|-------------------------------------------------------------------|--------------------------------------------------------------------------------------------------------------------------------------------------------------------------------|
| Tread surface (inlay):                                            | Profiled rubber inserts and High quality ribbed carpet for Public buildings (A+EFL), durable and luxurious character. Made from 100% Polyamide with gel backing. Weather-proof |
| Ideal for                                                         | Coarse dirt, fine dirt and moisture                                                                                                                                            |
| Colors:                                                           | Black, Grey, Brown                                                                                                                                                             |
| Version                                                           | Open system                                                                                                                                                                    |
| Code                                                              | VORL                                                                                                                                                                           |
| Approx. height (mm)                                               | 22                                                                                                                                                                             |
| Entrance position                                                 | Covered outdoor areas, gateways, passages                                                                                                                                      |
| Zones: I - II - III                                               | Zone: II                                                                                                                                                                       |
| Load                                                              | Extreme                                                                                                                                                                        |
| Footfall                                                          | Daily footfall of 2000 and up                                                                                                                                                  |
| Roll-over and drive-over capability:                              | Wheelchairs, Prams, Hand and Light shopping trolleys                                                                                                                           |
| Support chassis                                                   | Made from rigid aluminum with foam sound insulation underlay                                                                                                                   |
| Aluminum material thickness (mm)                                  | 1.2                                                                                                                                                                            |
| Connection                                                        | Strong and flexible PVC connection strip, the entire width                                                                                                                     |
| Standard profile clearance approx. (mm)                           | 5 mm (or 3mm for automatic/revolving doors)                                                                                                                                    |
| Slip resistance                                                   | Rubber R12 wet, R13 dry - Ribbed carpet DS                                                                                                                                     |
| Max width/profile length for each individual section (mm):        | 6000                                                                                                                                                                           |
| Max depth/walking depth for individual units (mm):                | Any                                                                                                                                                                            |
| Mat divisions as per factory standards or customer specifications | Recommended maximum mat weight of 45 kg                                                                                                                                        |
| Depth for individual units (mm):                                  | Cca 22                                                                                                                                                                         |
| Stationary load kg/100cm <sup>2</sup>                             | 2200                                                                                                                                                                           |
| Weight (kg/m²)                                                    | Cca 20                                                                                                                                                                         |
| Logo options                                                      | Logo engraving                                                                                                                                                                 |
| Contact                                                           | STILMAT                                                                                                                                                                        |