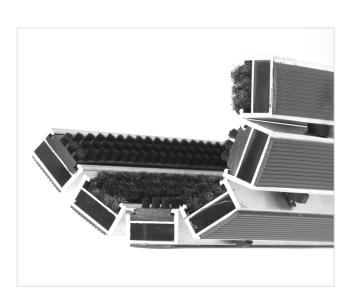

Lux Brush/Ribbed carpet - open

Code: DIIOBL

The DICTATOR II is the "strongest" model among all STILMAT aluminum doormats. Specially reinforced aluminum construction (2 to 2.5 times comparing to the standard models), where profiles are connected with thick galvanized steel cable and rubber spacers. This model fulfill the needs of facilities with extreme visitors frequency and heavy duty roll-over and drive over capability of any kind of trolley and even forklifts. Profile standard clearance of 5 mm, or 3 mm available as an option for revolving door drives, in accordance with EN 16005.

## **STILMAT DICTATOR II**

Lux Brush/Ribbed carpet - open

Code: DIIOBL

| Model                                                             | Dictator II (Lux Brush & Ribbed carpet)                                                                                                                                              |
|-------------------------------------------------------------------|--------------------------------------------------------------------------------------------------------------------------------------------------------------------------------------|
| Tread surface (inlay):                                            | Lux brushes recessed, robust and High quality ribbed carpet for Public buildings (A+EFL) , durable and luxurious character. Made from 100% Polyamide with gel backing. Weather-proof |
| Ideal for:                                                        | Coarse dirt, fine dirt and moisture                                                                                                                                                  |
| Colors:                                                           | Black, Grey, Brown                                                                                                                                                                   |
| Version                                                           | Open system                                                                                                                                                                          |
| Code                                                              | DIIOBL                                                                                                                                                                               |
| Approx. height (mm)                                               | 20                                                                                                                                                                                   |
| Entrance position                                                 | Covered outdoor areas, gateways, passages                                                                                                                                            |
| Zones: I – II - III                                               | Zone: II                                                                                                                                                                             |
| Load                                                              | Extreme                                                                                                                                                                              |
| Automatic door systems                                            | Profile clearance of 3 mm available as an option for revolving door drives, in accordance with EN 16005                                                                              |
| Footfall                                                          | Daily footfall of 2000 and up                                                                                                                                                        |
| Roll-over and drive-over capability:                              | Wheelchairs, Prams, Hand and Light shopping trolleysForklifts                                                                                                                        |
| Support chassis                                                   | Made from rigid aluminum with rubber sound insulation underlay                                                                                                                       |
| Aluminum material thickness (mm)                                  | 2.5                                                                                                                                                                                  |
| Connection                                                        | Galvanized steel cable and rubber spacers                                                                                                                                            |
| Standard profile clearance approx. (mm)                           | 5 mm (or 3mm for automatic/revolving doors)                                                                                                                                          |
| Slip resistance                                                   | Brush R13, Carpet DS                                                                                                                                                                 |
| Max width/profile length for each individual section (mm):        | 6000                                                                                                                                                                                 |
| Max depth/walking depth for individual units (mm):                | Any                                                                                                                                                                                  |
| Mat divisions as per factory standards or customer specifications | Recommended maximum mat weight of 45 kg                                                                                                                                              |
| Depth for individual units (mm):                                  | Cca 20                                                                                                                                                                               |
| Stationary load kg/100cm <sup>2</sup>                             | 4000                                                                                                                                                                                 |
| Weight (kg/m²)                                                    | Cca 30                                                                                                                                                                               |
| Logo options                                                      | Logo engraving                                                                                                                                                                       |
| Contact                                                           | STILMAT                                                                                                                                                                              |