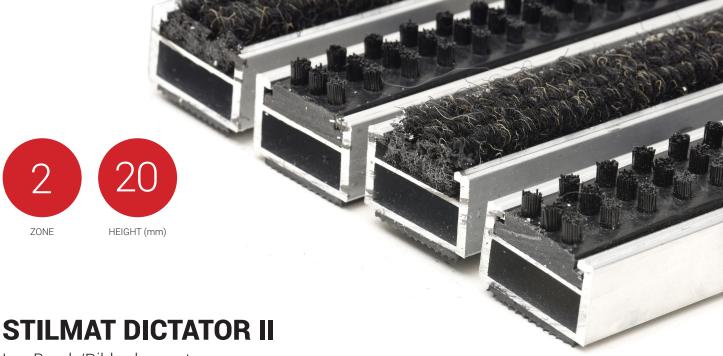

Lux Brush/Ribbed carpet - open

Code: DIIOBL

The DICTATOR II is the "strongest" model among all STILMAT aluminum doormats. Specially reinforced aluminum construction (2 to 2.5 times comparing to the standard models), where profiles are connected with thick galvanized steel cable and rubber spacers. This model fulfill the needs of facilities with extreme visitors frequency and heavy duty roll-over and drive over capability of any kind of trolley and even forklifts. Profile standard clearance of 5 mm, or 3 mm available as an option for revolving door drives, in accordance with EN 16005.

## **STILMAT DICTATOR II**

Lux Brush/Ribbed carpet - open

Code: DIIOBL

| Model                                                             | Dictator II (Lux Brush & Ribbed carpet)                                                                                                                                              |
|-------------------------------------------------------------------|--------------------------------------------------------------------------------------------------------------------------------------------------------------------------------------|
| Tread surface (inlay):                                            | Lux brushes recessed, robust and High quality ribbed carpet for Public buildings (A+EFL) , durable and luxurious character. Made from 100% Polyamide with gel backing. Weather-proof |
| Ideal for:                                                        | Coarse dirt, fine dirt and moisture                                                                                                                                                  |
| Colors:                                                           | Black, Grey, Brown                                                                                                                                                                   |
| Version                                                           | Open system                                                                                                                                                                          |
| Code                                                              | DIIOBL                                                                                                                                                                               |
| Approx. height (mm)                                               | 20                                                                                                                                                                                   |
| Entrance position                                                 | Covered outdoor areas, gateways, passages                                                                                                                                            |
| Zones: I – II - III                                               | Zone: II                                                                                                                                                                             |
| Load                                                              | Extreme                                                                                                                                                                              |
| Automatic door systems                                            | Profile clearance of 3 mm available as an option for revolving door drives, in accordance with EN 16005                                                                              |
| Footfall                                                          | Daily footfall of 2000 and up                                                                                                                                                        |
| Roll-over and drive-over capability:                              | Wheelchairs, Prams, Hand and Light shopping trolleysForklifts                                                                                                                        |
| Support chassis                                                   | Made from rigid aluminum with rubber sound insulation underlay                                                                                                                       |
| Aluminum material thickness (mm)                                  | 2.5                                                                                                                                                                                  |
| Connection                                                        | Galvanized steel cable and rubber spacers                                                                                                                                            |
| Standard profile clearance approx. (mm)                           | 5 mm (or 3mm for automatic/revolving doors)                                                                                                                                          |
| Slip resistance                                                   | Brush R13, Carpet DS                                                                                                                                                                 |
| Max width/profile length for each individual section (mm):        | 6000                                                                                                                                                                                 |
| Max depth/walking depth for individual units (mm):                | Any                                                                                                                                                                                  |
| Mat divisions as per factory standards or customer specifications | Recommended maximum mat weight of 45 kg                                                                                                                                              |
| Depth for individual units (mm):                                  | Cca 20                                                                                                                                                                               |
| Stationary load kg/100cm <sup>2</sup>                             | 4000                                                                                                                                                                                 |
| Weight (kg/m²)                                                    | Cca 30                                                                                                                                                                               |
| Logo options                                                      | Logo engraving                                                                                                                                                                       |
| Contact                                                           | STILMAT                                                                                                                                                                              |