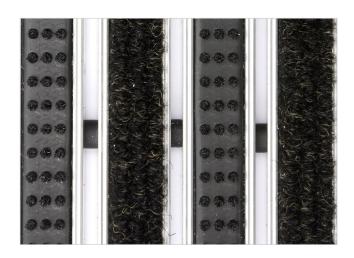

## **STILMAT DICTATOR II**

Lux Brush/Ribbed carpet - open

Code: DIIOBL

| Model                                                             | Dictator II (Lux Brush & Ribbed carpet)                                                                                                                                              |
|-------------------------------------------------------------------|--------------------------------------------------------------------------------------------------------------------------------------------------------------------------------------|
| Tread surface (inlay):                                            | Lux brushes recessed, robust and High quality ribbed carpet for Public buildings (A+EFL) , durable and luxurious character. Made from 100% Polyamide with gel backing. Weather-proof |
| Ideal for:                                                        | Coarse dirt, fine dirt and moisture                                                                                                                                                  |
| Colors:                                                           | Black, Grey, Brown                                                                                                                                                                   |
| Version                                                           | Open system                                                                                                                                                                          |
| Code                                                              | DIIOBL                                                                                                                                                                               |
| Approx. height (mm)                                               | 20                                                                                                                                                                                   |
| Entrance position                                                 | Covered outdoor areas, gateways, passages                                                                                                                                            |
| Zones: I – II - III                                               | Zone: II                                                                                                                                                                             |
| Load                                                              | Extreme                                                                                                                                                                              |
| Automatic door systems                                            | Profile clearance of 3 mm available as an option for revolving door drives, in accordance with EN 16005                                                                              |
| Footfall                                                          | Daily footfall of 2000 and up                                                                                                                                                        |
| Roll-over and drive-over capability:                              | Wheelchairs, Prams, Hand and Light shopping trolleysForklifts                                                                                                                        |
| Support chassis                                                   | Made from rigid aluminum with rubber sound insulation underlay                                                                                                                       |
| Aluminum material thickness (mm)                                  | 2.5                                                                                                                                                                                  |
| Connection                                                        | Galvanized steel cable and rubber spacers                                                                                                                                            |
| Standard profile clearance approx. (mm)                           | 5 mm (or 3mm for automatic/revolving doors)                                                                                                                                          |
| Slip resistance                                                   | Brush R13, Carpet DS                                                                                                                                                                 |
| Max width/profile length for each individual section (mm):        | 6000                                                                                                                                                                                 |
| Max depth/walking depth for individual units (mm):                | Any                                                                                                                                                                                  |
| Mat divisions as per factory standards or customer specifications | Recommended maximum mat weight of 45 kg                                                                                                                                              |
| Depth for individual units (mm):                                  | Cca 20                                                                                                                                                                               |
| Stationary load kg/100cm <sup>2</sup>                             | 4000                                                                                                                                                                                 |
| Weight (kg/m²)                                                    | Cca 30                                                                                                                                                                               |
| Logo options                                                      | Logo engraving                                                                                                                                                                       |
| Contact                                                           | STILMAT                                                                                                                                                                              |