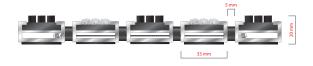

Lux Brush/Ribbed carpet - open

Code: DIIOBL

The DICTATOR II is the "strongest" model among all STILMAT aluminum doormats. Specially reinforced aluminum construction (2 to 2.5 times comparing to the standard models), where profiles are connected with thick galvanized steel cable and rubber spacers. This model fulfill the needs of facilities with extreme visitors frequency and heavy duty roll-over and drive over capability of any kind of trolley and even forklifts. Profile standard clearance of 5 mm, or 3 mm available as an option for revolving door drives, in accordance with EN 16005.

## **STILMAT DICTATOR II**

Lux Brush/Ribbed carpet - open

Code: DIIOBL

| Model                                                             | Dictator II (Lux Brush & Ribbed carpet)                                                                                                                                              |
|-------------------------------------------------------------------|--------------------------------------------------------------------------------------------------------------------------------------------------------------------------------------|
| Tread surface (inlay):                                            | Lux brushes recessed, robust and High quality ribbed carpet for Public buildings (A+EFL) , durable and luxurious character. Made from 100% Polyamide with gel backing. Weather-proof |
| Ideal for:                                                        | Coarse dirt, fine dirt and moisture                                                                                                                                                  |
| Colors:                                                           | Black, Grey, Brown                                                                                                                                                                   |
| Version                                                           | Open system                                                                                                                                                                          |
| Code                                                              | DIIOBL                                                                                                                                                                               |
| Approx. height (mm)                                               | 20                                                                                                                                                                                   |
| Entrance position                                                 | Covered outdoor areas, gateways, passages                                                                                                                                            |
| Zones: I – II - III                                               | Zone: II                                                                                                                                                                             |
| Load                                                              | Extreme                                                                                                                                                                              |
| Automatic door systems                                            | Profile clearance of 3 mm available as an option for revolving door drives, in accordance with EN 16005                                                                              |
| Footfall                                                          | Daily footfall of 2000 and up                                                                                                                                                        |
| Roll-over and drive-over capability:                              | Wheelchairs, Prams, Hand and Light shopping trolleysForklifts                                                                                                                        |
| Support chassis                                                   | Made from rigid aluminum with rubber sound insulation underlay                                                                                                                       |
| Aluminum material thickness (mm)                                  | 2.5                                                                                                                                                                                  |
| Connection                                                        | Galvanized steel cable and rubber spacers                                                                                                                                            |
| Standard profile clearance approx. (mm)                           | 5 mm (or 3mm for automatic/revolving doors)                                                                                                                                          |
| Slip resistance                                                   | Brush R13, Carpet DS                                                                                                                                                                 |
| Max width/profile length for each individual section (mm):        | 6000                                                                                                                                                                                 |
| Max depth/walking depth for individual units (mm):                | Any                                                                                                                                                                                  |
| Mat divisions as per factory standards or customer specifications | Recommended maximum mat weight of 45 kg                                                                                                                                              |
| Depth for individual units (mm):                                  | Cca 20                                                                                                                                                                               |
| Stationary load kg/100cm <sup>2</sup>                             | 4000                                                                                                                                                                                 |
| Weight (kg/m²)                                                    | Cca 30                                                                                                                                                                               |
| Logo options                                                      | Logo engraving                                                                                                                                                                       |
| Contact                                                           | STILMAT                                                                                                                                                                              |